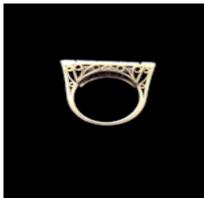

## Architectural art deco diamond ring SKU: 7801 DBGEMS £3,350.00

SKU: 7801

Old mine cut diamonds 1.66cts, three half carat diamonds in box milgrain within a chamfered polished border. Diamond set shoulder gantries. Notice handmade scrolling to gallery. Head size 24mm x 8mm. Continental 1930's. Currently finger size L (U.S 5.75) See more at our home website www.dbgems.com