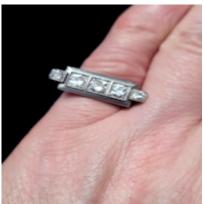

## Architectural art deco diamond ring SKU: 7801 DBGEMS £3,350.00

SKU: 7801

Old mine cut diamonds 1.66cts, three half carat diamonds in box milgrain within a chamfered polished border. Diamond set shoulder gantries. Notice handmade scrolling to gallery. Head size 24mm x 8mm. Continental 1930's. Currently finger size L (U.S 5.75) See more at our home website www.dbgems.com