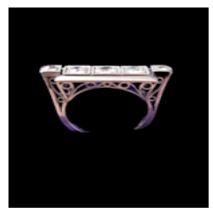

## Architectural art deco diamond ring SKU: 7801 DBGEMS £3,350.00

SKU: 7801

Old mine cut diamonds 1.66cts, three half carat diamonds in box milgrain within a chamfered polished border. Diamond set shoulder gantries. Notice handmade scrolling to gallery. Head size 24mm x 8mm. Continental 1930's. Currently finger size L (U.S 5.75) See more at our home website www.dbgems.com