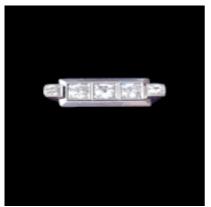

## Architectural art deco diamond ring SKU: 7801 DBGEMS £3,350.00

SKU: 7801

Old mine cut diamonds 1.66cts, three half carat diamonds in box milgrain within a chamfered polished border. Diamond set shoulder gantries. Notice handmade scrolling to gallery. Head size 24mm x 8mm. Continental 1930's. Currently finger size L (U.S 5.75) See more at our home website www.dbgems.com