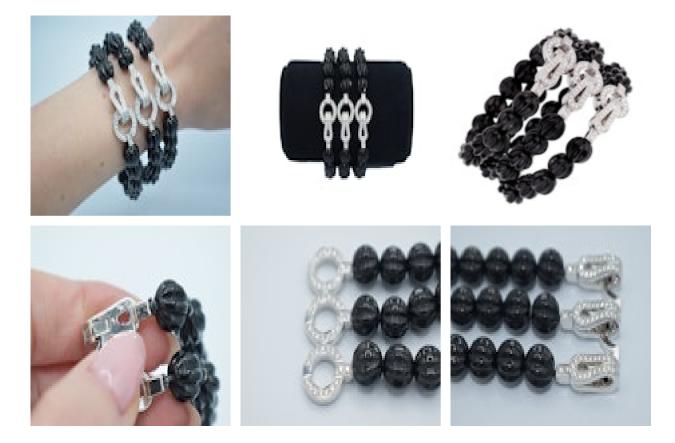

## Cartier Agrafe Diamond Onyx Bead Bracelet £39,000.00

The bracelet features three distinct rows of intricately carved onyx beads, a striking gemstone celebrated for its deep, captivating black hue. The onyx beads, carefully hand-selected for their uniformity in colour and size, provide a rich backdrop that enhances the brilliance of the white gold and diamond accents.

The clasp, taking inspiration from the original designs used in Cartier's 1930s collections, is meticulously crafted from 18k white gold. An ensemble of shimmering, ethically sourced diamonds generously adorns the Agrafe clasp, producing an eye-catching sparkle that complements the mysterious allure of the onyx beads.

Weight 80.8 grams

Size 16cm

Material White Gold

Hallmarks Cartier, 750, Serial

Antique ref: 0226