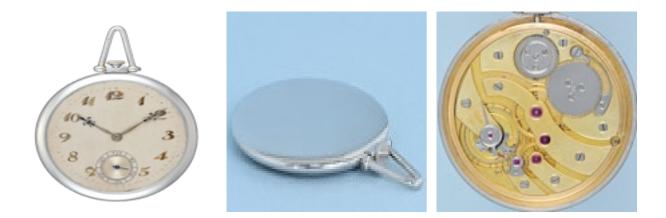

## Slim Swiss Platinum Dress Watch POA

A very slim early 20th Century Swiss lever platinum dress watch. Keyless gilt bar movement with going barrel. Plain cock with polished steel regulator, compensation balance with blue steel overcoil hairspring. Club foot lever escapement. Escape pivots with endstones. Metal dial with subsidiary seconds, applied gold Arabic numerals, gilt fleur-dis-lis hands. Very slim plain open face case with clip on back and bezel.

In excellent overall condition.

| Period    | 20th Century |
|-----------|--------------|
| Condition | Excellent    |
| Materials | Platinum     |
| Diameter  | 42mm         |
|           |              |