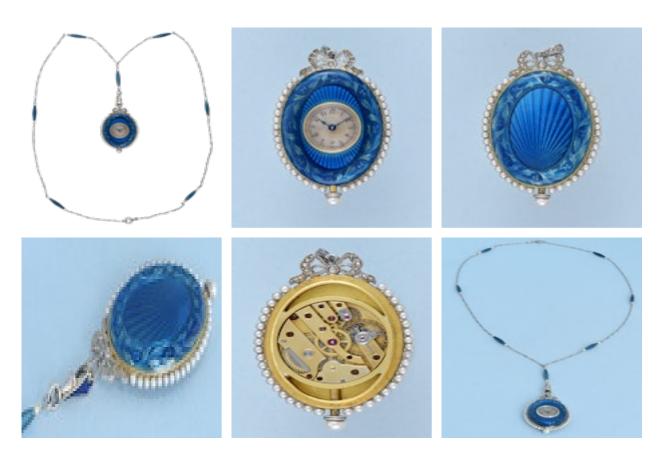

## Gold and Enamel Oval Pendant Watch and Chain £3,600.00

An early 20th Century French lever pearl and diamond set gold and enamel pendant watch with matching chain. Circular keyless gilt bar movement with going barrel. Plain cock with polished steel regulator, compensation balance with blue steel overcoil hairspring. Club foot lever escapement, escape pivots with endstones. Small circular signed silvered dial, Arabic numerals, blue steel hands. Gold oval case enamelled on both sides with translucent blue enamel over a decorative engine turned ground. The middle of the case set with a border of pearls, the winding button at six a pearl. The watch suspended from a pierced white metal bow set with small diamonds. Necklace formed from fine chains of white metal and navette shaped narrow gold and enamel links matching the watch.

Signed Locloche Frs Paris Circa 1920 Dimensions 38 x 26 mm

Period 20th Century

Condition Excellent

Materials Enamel

Carat for Gold 18 K

**Dimensions** 38 x 26 mm

Antique ref: w11484