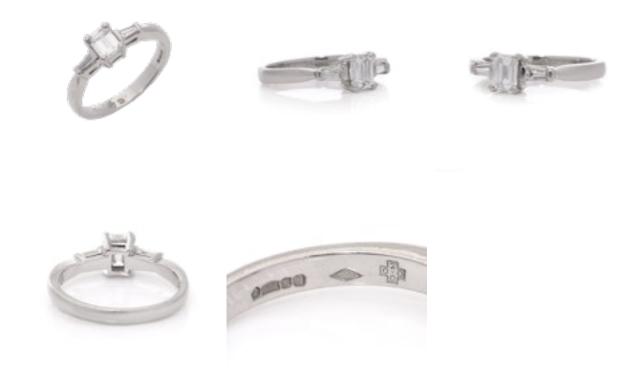

## **grays** www.graysantiques.co.uk

platinum ring featuring an elegant emerald-cut diamond £985.00

A sophisticated platinum ring featuring an elegant emerald-cut diamond at the centre, flanked by two baguette-cut diamonds on either side. The clean lines of the platinum band complement thegeometric symmetry of the diamonds, creating a refined design.

The central diamond is securely held in a four-prong setting, while the baguette accents are neatly channel-set for added durability. Fully hallmarked for platinum, this piece offers excellent craftsmanship and premium materials.

Ideal for someone seeking a sleek yet classic piece of jewellery, this ring stands out for its understated elegance and impeccable quality.

General Details:

Material: Platinum (950 Purity)

Weight: 4.46 grams Ring Size: UK M

Measurements: 2.3 x 1.8 x 0.5 cm

Year of Manufacture: 2000

Hallmarks: Fully hallmarked, confirming platinum purity and authenticity.

Gemstones: Center Diamond: Cut: Emerald Cut Carat Weight: 0.22 cts

Clarity: SI Colour: F Side Diamonds:

Cut: Baguette

Carat Weight: 0.05 cts each (2 stones)

Total Carat Weight (Including All Stones): 0.32 cts

Clarity: SI Colour: F

Condition Very good

Materials Platinum

Main Gemstone Diamond

Ring Size M