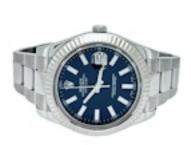

## ROLEX DATEJUST II 116334 BLUE DIAL FULL SET 2012 £7,950.00

Brand: Rolex Model: Datejust II Case Size: 41mm Ref. No.: 116334 Year: 2012

Case Material: Steel/Gold

Bracelet Material: Stainless Steel

Dial Type: Blue Index Movement: Automatic Original Box: Yes Original Papers: Yes Warranty: 12 Months