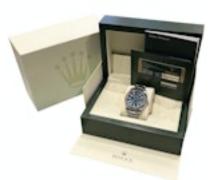

## ROLEX DATEJUST II 116334 BLUE DIAL FULL SET 2012 £7,950.00

Brand: Rolex Model: Datejust II Case Size: 41mm Ref. No.: 116334 Year: 2012

Case Material: Steel/Gold

Bracelet Material: Stainless Steel

Dial Type: Blue Index Movement: Automatic Original Box: Yes Original Papers: Yes Warranty: 12 Months