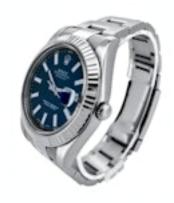

## ROLEX DATEJUST II 116334 BLUE DIAL FULL SET 2012 £7,950.00

Brand: Rolex Model: Datejust II Case Size: 41mm Ref. No.: 116334 Year: 2012

Case Material: Steel/Gold

Bracelet Material: Stainless Steel

Dial Type: Blue Index Movement: Automatic Original Box: Yes Original Papers: Yes Warranty: 12 Months