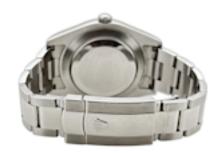

## ROLEX DATEJUST II 116334 BLUE DIAL FULL SET 2012 £7,950.00

Brand: Rolex Model: Datejust II Case Size: 41mm Ref. No.: 116334 Year: 2012

Case Material: Steel/Gold

Bracelet Material: Stainless Steel

Dial Type: Blue Index Movement: Automatic Original Box: Yes Original Papers: Yes Warranty: 12 Months