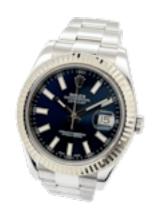

## ROLEX DATEJUST II 116334 BLUE DIAL FULL SET 2012 £7,950.00

Brand: Rolex Model: Datejust II Case Size: 41mm Ref. No.: 116334 Year: 2012

Case Material: Steel/Gold

Bracelet Material: Stainless Steel

Dial Type: Blue Index Movement: Automatic Original Box: Yes Original Papers: Yes Warranty: 12 Months