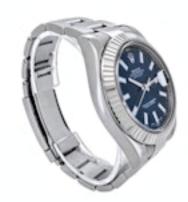

## ROLEX DATEJUST II 116334 BLUE DIAL FULL SET 2012 £7,950.00

Brand: Rolex Model: Datejust II Case Size: 41mm Ref. No.: 116334 Year: 2012

Case Material: Steel/Gold

Bracelet Material: Stainless Steel

Dial Type: Blue Index Movement: Automatic Original Box: Yes Original Papers: Yes Warranty: 12 Months