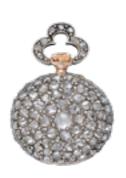

## **Small Diamond Set Pendant Watch** £5,250.00

A small late 19th Century Swiss cylinder in a diamond encrusted gold open face case. Keyless gilt bar movement with going barrel. Plain cock with polished steel regulator, plain three arm gilt balance with blue steel spiral hairspring. Polished steel cylinder, steel escape wheel. White enamel dial, blue Arabic numerals, gilt minute markings and decoration, gilt hands. Very small open face case diamond encrusted overall. The back pierced to set the concentric circles of graduated diamonds. Plain white gold cuvette gilded on the inner face, trefoil diamond set bow. In a fitted gilt tooled square leather box.

Anonymous Swiss Circa 1890 Diameter 21 mm

Main Gemstone Diamond

**Dimensions** 21 mm

Antique ref: w11439