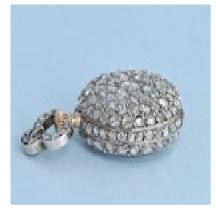

## **Small Diamond Set Pendant Watch** £5,250.00

A small late 19th Century Swiss cylinder in a diamond encrusted gold open face case. Keyless gilt bar movement with going barrel. Plain cock with polished steel regulator, plain three arm gilt balance with blue steel spiral hairspring. Polished steel cylinder, steel escape wheel. White enamel dial, blue Arabic numerals, gilt minute markings and decoration, gilt hands. Very small open face case diamond encrusted overall. The back pierced to set the concentric circles of graduated diamonds. Plain white gold cuvette gilded on the inner face, trefoil diamond set bow. In a fitted gilt tooled square leather box.

Anonymous Swiss Circa 1890 Diameter 21 mm

Main Gemstone Diamond

**Dimensions** 21 mm

Antique ref: w11439