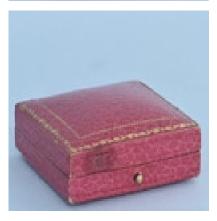

## **Small Diamond Set Pendant Watch** £5,250.00

A small late 19th Century Swiss cylinder in a diamond encrusted gold open face case. Keyless gilt bar movement with going barrel. Plain cock with polished steel regulator, plain three arm gilt balance with blue steel spiral hairspring. Polished steel cylinder, steel escape wheel. White enamel dial, blue Arabic numerals, gilt minute markings and decoration, gilt hands. Very small open face case diamond encrusted overall. The back pierced to set the concentric circles of graduated diamonds. Plain white gold cuvette gilded on the inner face, trefoil diamond set bow. In a fitted gilt tooled square leather box.