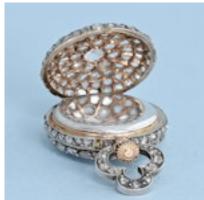

## **Small Diamond Set Pendant Watch** £5,250.00

A small late 19th Century Swiss cylinder in a diamond encrusted gold open face case. Keyless gilt bar movement with going barrel. Plain cock with polished steel regulator, plain three arm gilt balance with blue steel spiral hairspring. Polished steel cylinder, steel escape wheel. White enamel dial, blue Arabic numerals, gilt minute markings and decoration, gilt hands. Very small open face case diamond encrusted overall. The back pierced to set the concentric circles of graduated diamonds. Plain white gold cuvette gilded on the inner face, trefoil diamond set bow. In a fitted gilt tooled square leather box.

Anonymous Swiss Circa 1890 Diameter 21 mm

Main Gemstone Diamond

**Dimensions** 21 mm

Antique ref: w11439