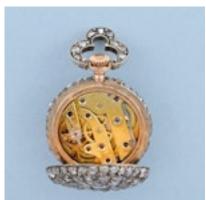

## **Small Diamond Set Pendant Watch** £5,250.00

A small late 19th Century Swiss cylinder in a diamond encrusted gold open face case. Keyless gilt bar movement with going barrel. Plain cock with polished steel regulator, plain three arm gilt balance with blue steel spiral hairspring. Polished steel cylinder, steel escape wheel. White enamel dial, blue Arabic numerals, gilt minute markings and decoration, gilt hands. Very small open face case diamond encrusted overall. The back pierced to set the concentric circles of graduated diamonds. Plain white gold cuvette gilded on the inner face, trefoil diamond set bow. In a fitted gilt tooled square leather box.

Anonymous Swiss Circa 1890 Diameter 21 mm

Main Gemstone Diamond

**Dimensions** 21 mm

Antique ref: w11439