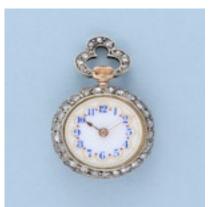

## **Small Diamond Set Pendant Watch** £5,250.00

A small late 19th Century Swiss cylinder in a diamond encrusted gold open face case. Keyless gilt bar movement with going barrel. Plain cock with polished steel regulator, plain three arm gilt balance with blue steel spiral hairspring. Polished steel cylinder, steel escape wheel. White enamel dial, blue Arabic numerals, gilt minute markings and decoration, gilt hands. Very small open face case diamond encrusted overall. The back pierced to set the concentric circles of graduated diamonds. Plain white gold cuvette gilded on the inner face, trefoil diamond set bow. In a fitted gilt tooled square leather box.

Anonymous Swiss Circa 1890 Diameter 21 mm

Main Gemstone Diamond

**Dimensions** 21 mm

Antique ref: w11439