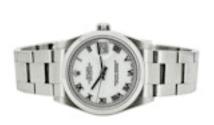

## ROLEX DATEJUST 31 MIDI WHITE ROMAN NUMERALS TOP CONDITION £3,950.00

Brand: Rolex Model: Datejust 31 Ref. No.: 68240

Year: ca 1997

Case Material: Stainless Steel Bracelet Material: Stainless Steel

Dial Type: White Roman Movement: Automatic Original Box: No Original Papers: No Warranty: 12 moths

**Diameter** 

31mm

Antique ref: world\_time\_969