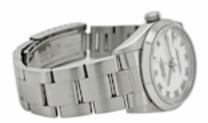

## ROLEX DATEJUST 31 MIDI WHITE ROMAN NUMERALS TOP CONDITION £3,950.00

Brand: Rolex Model: Datejust 31 Ref. No.: 68240

Year: ca 1997

Case Material: Stainless Steel Bracelet Material: Stainless Steel

Dial Type: White Roman Movement: Automatic Original Box: No Original Papers: No Warranty: 12 moths

**Diameter** 

31mm

Antique ref: world\_time\_969