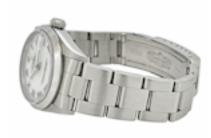

## ROLEX DATEJUST 31 MIDI WHITE ROMAN NUMERALS TOP CONDITION £3,950.00

Brand: Rolex Model: Datejust 31 Ref. No.: 68240

Year: ca 1997

Case Material: Stainless Steel Bracelet Material: Stainless Steel

Dial Type: White Roman Movement: Automatic Original Box: No Original Papers: No Warranty: 12 moths

**Diameter** 

31mm

Antique ref: world\_time\_969