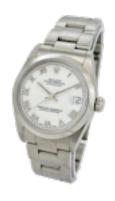

## ROLEX DATEJUST 31 MIDI WHITE ROMAN NUMERALS TOP CONDITION £3,950.00

Brand: Rolex Model: Datejust 31 Ref. No.: 68240

Year: ca 1997

Case Material: Stainless Steel Bracelet Material: Stainless Steel

Dial Type: White Roman Movement: Automatic Original Box: No Original Papers: No Warranty: 12 moths

**Diameter** 

31mm

Antique ref: world\_time\_969