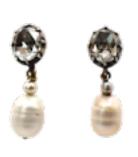

## Vintage Rose Cut Diamond, Pearl, Silver and Gold Earrings, Circa 1936 £9,000.00

A pair of vintage rose-cut diamond and pearl drop earrings, each with a single rose-cut diamond, in a silver cut down setting, upon a scallop pierced gold gallery, with pendant drops, with an oval baroque pearl and a small round pearl above, on gold wires, with screw back fittings, with Swedish marks, with date letter for 1936. Accompanied by Gemmological Certification Services certificate 5785-1623, stating that the pearls are natural. They are saltwater pearls of the Pteriidae family, with no indication of treatment.