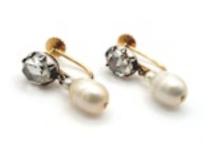

## Vintage Rose Cut Diamond, Pearl, Silver and Gold Earrings, Circa 1936 £9,000.00

A pair of vintage rose-cut diamond and pearl drop earrings, each with a single rose-cut diamond, in a silver cut down setting, upon a scallop pierced gold gallery, with pendant drops, with an oval baroque pearl and a small round pearl above, on gold wires, with screw back fittings, with Swedish marks, with date letter for 1936. Accompanied by Gemmological Certification Services certificate 5785-1623, stating that the pearls are natural. They are saltwater pearls of the Pteriidae family, with no indication of treatment.