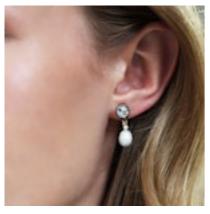

## Vintage Rose Cut Diamond, Pearl, Silver and Gold Earrings, Circa 1936 £9,000.00

A pair of vintage rose-cut diamond and pearl drop earrings, each with a single rose-cut diamond, in a silver cut down setting, upon a scallop pierced gold gallery, with pendant drops, with an oval baroque pearl and a small round pearl above, on gold wires, with screw back fittings, with Swedish marks, with date letter for 1936. Accompanied by Gemmological Certification Services certificate 5785-1623, stating that the pearls are natural. They are saltwater pearls of the Pteriidae family, with no indication of treatment.