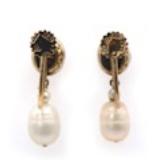

## Vintage Rose Cut Diamond, Pearl, Silver and Gold Earrings, Circa 1936 £9,000.00

A pair of vintage rose-cut diamond and pearl drop earrings, each with a single rose-cut diamond, in a silver cut down setting, upon a scallop pierced gold gallery, with pendant drops, with an oval baroque pearl and a small round pearl above, on gold wires, with screw back fittings, with Swedish marks, with date letter for 1936. Accompanied by Gemmological Certification Services certificate 5785-1623, stating that the pearls are natural. They are saltwater pearls of the Pteriidae family, with no indication of treatment.

Approximate weight: 5.08 grams

Origin Other

**Period** 1930s

Style Art Deco

Condition Good

**Materials** Gold

**Main Gemstone** Pearl

Hallmark Swedish

**Dimensions** Length 22.4mm, width 7.1mm

Secondary

Diamond Gemstone

Secondary Gemstone Cut

Rose Cut

Antique ref: S18924E