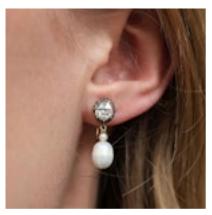

## Vintage Rose Cut Diamond, Pearl, Silver and Gold Earrings, Circa 1936 £9,000.00

A pair of vintage rose-cut diamond and pearl drop earrings, each with a single rose-cut diamond, in a silver cut down setting, upon a scallop pierced gold gallery, with pendant drops, with an oval baroque pearl and a small round pearl above, on gold wires, with screw back fittings, with Swedish marks, with date letter for 1936. Accompanied by Gemmological Certification Services certificate 5785-1623, stating that the pearls are natural. They are saltwater pearls of the Pteriidae family, with no indication of treatment.