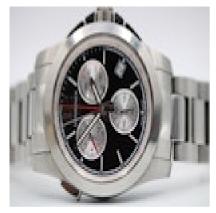

This Longines Conquest L3.701.4.56.6 features a 41mm stainless steel case, fixed polished bezel, black dial with baton hour markers as well as 3 sub-dials positioned at 2, 6 and 10 o'clock, a date aperture at 3 o'clock and a sapphire crystal glass.

Powered by a Quartz battery ensuring reliable timekeeping with minimal maintenance. Black dial with