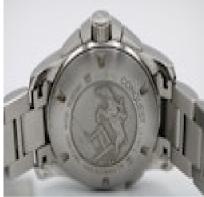

## Longines Conquest L3.701.4.56.6 £820.00

This Longines Conquest is presented with its original inner and outer boxes along with our 12-month warranty. We deliberately chose to leave the watch unpolished, however, upon request we can polish it for you.