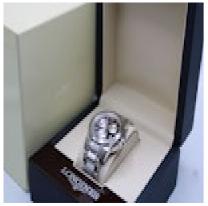

## Longines Conquest L3.701.4.56.6 £820.00

This Longines Conquest is presented with its original inner and outer boxes along with our 12-month warranty. We deliberately chose to leave the watch unpolished, however, upon request we can polish it for you.