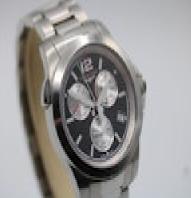

This Longines Conquest L3.701.4.56.6 features a 41mm stainless steel case, fixed polished bezel, black dial with baton hour markers as well as 3 sub-dials positioned at 2, 6 and 10 o'clock, a date aperture at 3 o'clock and a sapphire crystal glass.