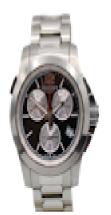

## Longines Conquest L3.701.4.56.6 £820.00

This Longines Conquest is presented with its original inner and outer boxes along with our 12-month warranty. We deliberately chose to leave the watch unpolished, however, upon request we can polish it for you.

This Longines Conquest L3.701.4.56.6 features a 41mm stainless steel case, fixed polished bezel, black dial with baton hour markers as well as 3 sub-dials positioned at 2, 6 and 10 o'clock, a date aperture at 3 o'clock and a sapphire crystal glass.

Powered by a Quartz battery ensuring reliable timekeeping with minimal maintenance. Black dial with