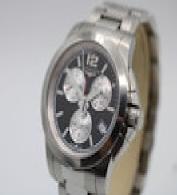

This Longines Conquest L3.701.4.56.6 features a 41mm stainless steel case, fixed polished bezel, black dial with baton hour markers as well as 3 sub-dials positioned at 2, 6 and 10 o'clock, a date aperture at 3 o'clock and a sapphire crystal glass.

Powered by a Quartz battery ensuring reliable timekeeping with minimal maintenance. Black dial with