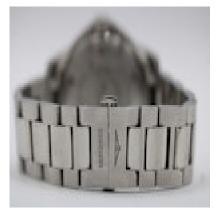

This Longines Conquest L3.701.4.56.6 features a 41mm stainless steel case, fixed polished bezel, black dial with baton hour markers as well as 3 sub-dials positioned at 2, 6 and 10 o'clock, a date aperture at 3 o'clock and a sapphire crystal glass.