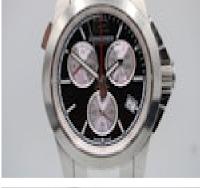

This Longines Conquest L3.701.4.56.6 features a 41mm stainless steel case, fixed polished bezel, black dial with baton hour markers as well as 3 sub-dials positioned at 2, 6 and 10 o'clock, a date aperture at 3 o'clock and a sapphire crystal glass.

Powered by a Quartz battery ensuring reliable timekeeping with minimal maintenance. Black dial with