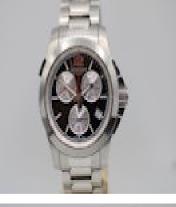

This Longines Conquest L3.701.4.56.6 features a 41mm stainless steel case, fixed polished bezel, black dial with baton hour markers as well as 3 sub-dials positioned at 2, 6 and 10 o'clock, a date aperture at 3 o'clock and a sapphire crystal glass.

Powered by a Quartz battery ensuring reliable timekeeping with minimal maintenance. Black dial with