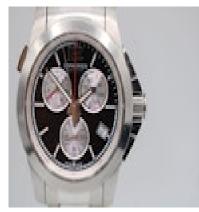

## Longines Conquest L3.701.4.56.6 £820.00

This Longines Conquest is presented with its original inner and outer boxes along with our 12-month warranty. We deliberately chose to leave the watch unpolished, however, upon request we can polish it for you.

This Longines Conquest L3.701.4.56.6 features a 41mm stainless steel case, fixed polished bezel, black dial with baton hour markers as well as 3 sub-dials positioned at 2, 6 and 10 o'clock, a date aperture at 3 o'clock and a sapphire crystal glass.

Powered by a Quartz battery ensuring reliable timekeeping with minimal maintenance. Black dial with