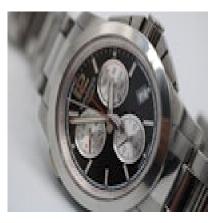

This Longines Conquest L3.701.4.56.6 features a 41mm stainless steel case, fixed polished bezel, black dial with baton hour markers as well as 3 sub-dials positioned at 2, 6 and 10 o'clock, a date aperture at 3 o'clock and a sapphire crystal glass.

Powered by a Quartz battery ensuring reliable timekeeping with minimal maintenance. Black dial with