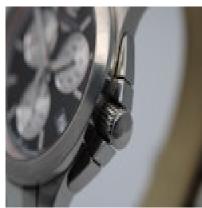

This Longines Conquest L3.701.4.56.6 features a 41mm stainless steel case, fixed polished bezel, black dial with baton hour markers as well as 3 sub-dials positioned at 2, 6 and 10 o'clock, a date aperture at 3 o'clock and a sapphire crystal glass.