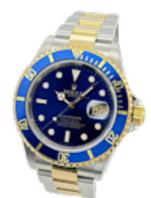

ROLEX SUBMARINER 16613 LB BLUESY FULL SET £9,350.00

Brand: Rolex Model: Submariner Ref. No.: 16613 LB Year: ca 2005 (F series) Case Material: Steel/Gold Bracelet Material: Steel/Gold Dial Type: Blue Index Movement: Automatic Original Box: Yes Original Papers: Yes (Undated) Warranty: 12 moths