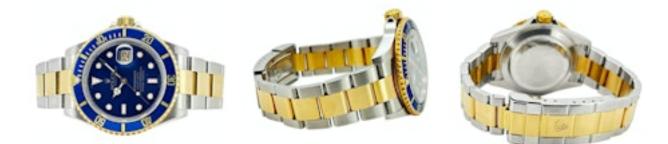

ROLEX SUBMARINER 16613 LB BLUESY FULL SET £9,350.00

Brand: Rolex Model: Submariner Ref. No.: 16613 LB Year: ca 2005 (F series) Case Material: Steel/Gold Bracelet Material: Steel/Gold Dial Type: Blue Index Movement: Automatic Original Box: Yes Original Papers: Yes (Undated) Warranty: 12 moths