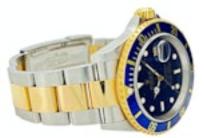

ROLEX SUBMARINER 16613 LB BLUESY FULL SET £9,350.00

Brand: Rolex Model: Submariner Ref. No.: 16613 LB Year: ca 2005 (F series) Case Material: Steel/Gold Bracelet Material: Steel/Gold Dial Type: Blue Index Movement: Automatic Original Box: Yes Original Papers: Yes (Undated) Warranty: 12 moths