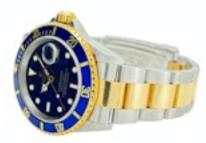

ROLEX SUBMARINER 16613 LB BLUESY FULL SET £9,350.00

Brand: Rolex Model: Submariner Ref. No.: 16613 LB Year: ca 2005 (F series) Case Material: Steel/Gold Bracelet Material: Steel/Gold Dial Type: Blue Index Movement: Automatic Original Box: Yes Original Papers: Yes (Undated) Warranty: 12 moths