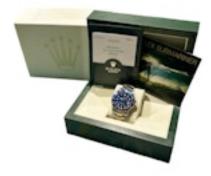

ROLEX SUBMARINER 16613 LB BLUESY FULL SET £9,350.00

Brand: Rolex Model: Submariner Ref. No.: 16613 LB Year: ca 2005 (F series) Case Material: Steel/Gold Bracelet Material: Steel/Gold Dial Type: Blue Index Movement: Automatic Original Box: Yes Original Papers: Yes (Undated) Warranty: 12 moths