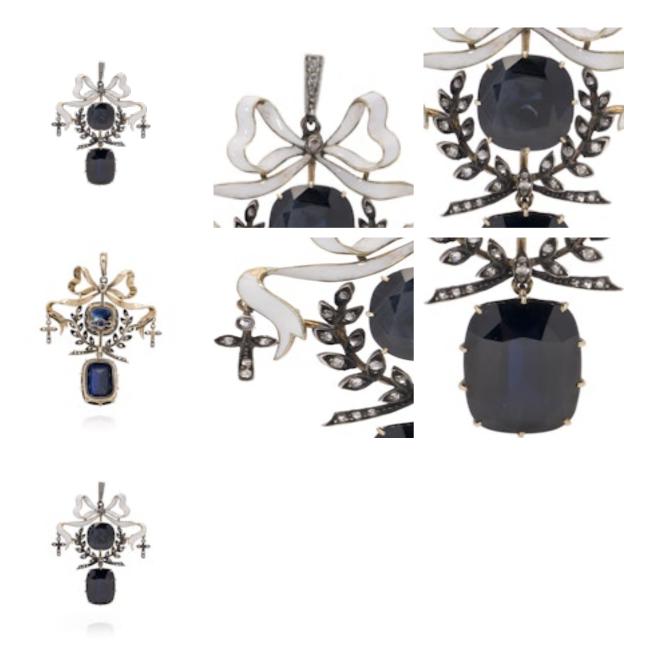

## grays www.graysantiques.co.uk

Victorian 15kt gold and silver diamond sapphire pendant £4,950.00

Antique late Victorian 15kt gold and silver diamond sapphire pendant, decorated with white enamel bow.

The design is intricate and graceful, featuring a delicate enamel bow at the top, painted in white enamel, symbolising elegance and sophistication. Beneath the bow, the pendant displays an array of diamond-studded foliage motifs, adding to its organic and romantic aesthetic.

The central feature of the pendant is a cushion -cut faceted sapphire, the sapphire is complemented by an additional faceted sapphire below, creating a graceful drop style.

Diamonds -Cut: Old - Cut

Approx. Quantity: 43

Total carat weight: 0.50 carats

Clarity: VS - SI Colour: G - H

Sapphires - Cut: Cushion

Carat weight: 11.00 carats in total

Dimensions: Length: 4.8 cm Width: 3.7 cm

Weight: 12.00 grams

Condition: The pendant is pre - owned, minor signs of usage, excellent condition overall.