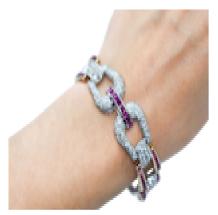

## grays www.graysantiques.co.uk

Art Deco Ruby & Diamond Bracelet £15,000.00

Art Deco Ruby and Diamond Link Bracelet A Timeless Expression of Glamour and Craftsmanship

Embrace the opulence of the Art Deco era with this captivating Ruby and Diamond Link Bracelet. A stunning blend of rich colour and sparkling brilliance, this piece is designed to elevate any ensemble with its luxurious allure.

## Design Highlights:

Crafted with meticulous artistry, this bracelet features a series of expertly linked segments, each showcasing radiant rubies paired with exquisite diamonds. The deep, vibrant red of the rubies, symbolising passion and vitality, is perfectly complemented by the shimmering white diamonds, creating a striking contrast that captures the eye.

## Materials:

Gemstones: The bracelet features rubies and diamonds, totalling approximately 3 carats, ensuring a dazzling display of colour and light.

Metal: Set in platinum and 18ct yellow gold, the bracelet adds warmth and sophistication, enhancing the vivid hues of the gemstones.