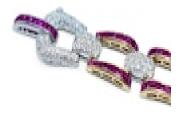

## Design Highlights:

Crafted with meticulous artistry, this bracelet features a series of expertly linked segments, each showcasing radiant rubies paired with exquisite diamonds. The deep, vibrant red of the rubies, symbolising passion and vitality, is perfectly complemented by the shimmering white diamonds, creating a striking contrast that captures the eye.

## Materials:

Gemstones: The bracelet features rubies and diamonds, totalling approximately 3 carats, ensuring a dazzling display of colour and light.

Metal: Set in platinum and 18ct yellow gold, the bracelet adds warmth and sophistication, enhancing the vivid hues of the gemstones.