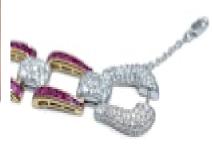

## Design Highlights:

Crafted with meticulous artistry, this bracelet features a series of expertly linked segments, each showcasing radiant rubies paired with exquisite diamonds. The deep, vibrant red of the rubies, symbolising passion and vitality, is perfectly complemented by the shimmering white diamonds, creating a striking contrast that captures the eye.

## Materials:

Gemstones: The bracelet features rubies and diamonds, totalling approximately 3 carats, ensuring a dazzling display of colour and light.

Metal: Set in platinum and 18ct yellow gold, the bracelet adds warmth and sophistication, enhancing the vivid hues of the gemstones.