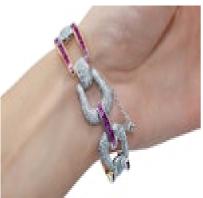

## grays www.graysantiques.co.uk

Art Deco Ruby & Diamond Bracelet £15,000.00

Art Deco Ruby and Diamond Link Bracelet A Timeless Expression of Glamour and Craftsmanship

Embrace the opulence of the Art Deco era with this captivating Ruby and Diamond Link Bracelet. A stunning blend of rich colour and sparkling brilliance, this piece is designed to elevate any ensemble with its luxurious allure.

## Design Highlights:

Crafted with meticulous artistry, this bracelet features a series of expertly linked segments, each showcasing radiant rubies paired with exquisite diamonds. The deep, vibrant red of the rubies, symbolising passion and vitality, is perfectly complemented by the shimmering white diamonds, creating a striking contrast that captures the eye.

## Materials:

Gemstones: The bracelet features rubies and diamonds, totalling approximately 3 carats, ensuring a dazzling display of colour and light.

Metal: Set in platinum and 18ct yellow gold, the bracelet adds warmth and sophistication, enhancing the vivid hues of the gemstones.