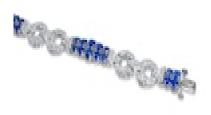

## Art Deco Sapphire & Diamond Bracelet £14,000.00

Crafted with meticulous attention to detail, the bracelet features a series of intricately designed Exquisite Art Deco Sapphire and Diamond Link Bracelet. A stunning fusion of vintage charm and modern sophistication, this bracelet captures the essence of timeless luxury.links, each adorned with brilliant-cut diamonds that sparkle with every movement. The deep blue sapphires, carefully selected for their vibrant hue, provide a striking contrast, creating a breathtaking visual harmony.

Materials Platinum

Main Gemstone Sapphire

Secondary Gemstone

Antique ref: Art Deco Sapphire & Diamond Bracelet