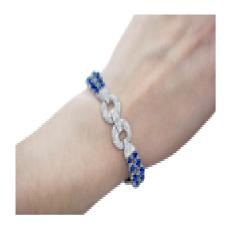

## Art Deco Sapphire & Diamond Bracelet £14,000.00

Crafted with meticulous attention to detail, the bracelet features a series of intricately designed Exquisite Art Deco Sapphire and Diamond Link Bracelet. A stunning fusion of vintage charm and modern sophistication, this bracelet captures the essence of timeless luxury.links, each adorned with brilliant-cut diamonds that sparkle with every movement. The deep blue sapphires, carefully selected for their vibrant hue, provide a striking contrast, creating a breathtaking visual harmony.

Materials Platinum

Main Gemstone Sapphire

Secondary Gemstone

Antique ref: Art Deco Sapphire & Diamond Bracelet