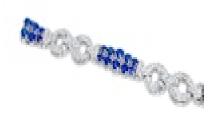

## Art Deco Sapphire & Diamond Bracelet £14,000.00

Crafted with meticulous attention to detail, the bracelet features a series of intricately designed Exquisite Art Deco Sapphire and Diamond Link Bracelet. A stunning fusion of vintage charm and modern sophistication, this bracelet captures the essence of timeless luxury.links, each adorned with brilliant-cut diamonds that sparkle with every movement. The deep blue sapphires, carefully selected for their vibrant hue, provide a striking contrast, creating a breathtaking visual harmony.

Materials Platinum

Main Gemstone Sapphire

Secondary Gemstone

Antique ref: Art Deco Sapphire & Diamond Bracelet