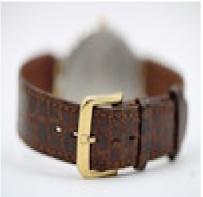

32mm case size in stainless steel with gold plating thought to be dated around 1990. Yellow gold bezel and fitted to a generic brown leather strap however with a gold plated Omega buckle.

Sapphire crystal and date aperture to 6. In fine all round condition excellent working order guarenteed to that effect.