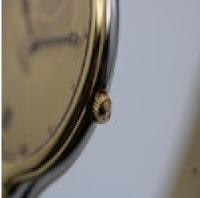

32mm case size in stainless steel with gold plating thought to be dated around 1990. Yellow gold bezel and fitted to a generic brown leather strap however with a gold plated Omega buckle.

Sapphire crystal and date aperture to 6. In fine all round condition excellent working order guarenteed to that effect.