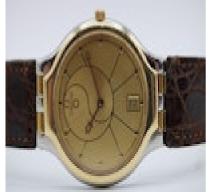

Omega De Ville Quartz Ying Yang Dial 196.0316 £695.00 Watch: Omega DeVille 196.0316 Stock Number: CHW5809 Price: £699.00

A quirky rare and usual version of an Omega Deville Quartz 196.01316 with a so called Ying Yang dial. Champagne coloured dial with unusual design is what makes this watch.

32mm case size in stainless steel with gold plating thought to be dated around 1990. Yellow gold bezel and fitted to a generic brown leather strap however with a gold plated Omega buckle.

Sapphire crystal and date aperture to 6. In fine all round condition excellent working order guarenteed to that effect.