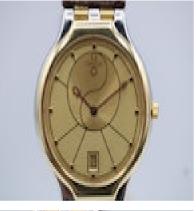

Omega De Ville Quartz Ying Yang Dial 196.0316 £695.00 Watch: Omega DeVille 196.0316 Stock Number: CHW5809 Price: £699.00

A quirky rare and usual version of an Omega Deville Quartz 196.01316 with a so called Ying Yang dial. Champagne coloured dial with unusual design is what makes this watch.

32mm case size in stainless steel with gold plating thought to be dated around 1990. Yellow gold bezel and fitted to a generic brown leather strap however with a gold plated Omega buckle.

Sapphire crystal and date aperture to 6. In fine all round condition excellent working order guarenteed to that effect.