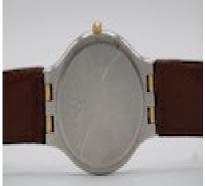

32mm case size in stainless steel with gold plating thought to be dated around 1990. Yellow gold bezel and fitted to a generic brown leather strap however with a gold plated Omega buckle.

Sapphire crystal and date aperture to 6. In fine all round condition excellent working order guarenteed to that effect.

Presented in our presentation pouch with a documented 12 month guarantee.

Antique ref: CHW5809