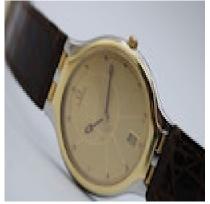

Omega De Ville Quartz Ying Yang Dial 196.0316 £695.00 Watch: Omega DeVille 196.0316 Stock Number: CHW5809 Price: £699.00

A quirky rare and usual version of an Omega Deville Quartz 196.01316 with a so called Ying Yang dial. Champagne coloured dial with unusual design is what makes this watch.

32mm case size in stainless steel with gold plating thought to be dated around 1990. Yellow gold bezel and fitted to a generic brown leather strap however with a gold plated Omega buckle.

Sapphire crystal and date aperture to 6. In fine all round condition excellent working order guarenteed to that effect.