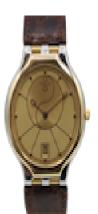

Omega De Ville Quartz Ying Yang Dial 196.0316 £695.00 Watch: Omega DeVille 196.0316 Stock Number: CHW5809 Price: £699.00

A quirky rare and usual version of an Omega Deville Quartz 196.01316 with a so called Ying Yang dial. Champagne coloured dial with unusual design is what makes this watch.

32mm case size in stainless steel with gold plating thought to be dated around 1990. Yellow gold bezel and fitted to a generic brown leather strap however with a gold plated Omega buckle.

Sapphire crystal and date aperture to 6. In fine all round condition excellent working order guarenteed to that effect.