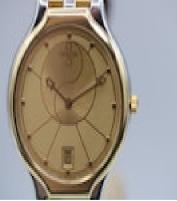

Omega De Ville Quartz Ying Yang Dial 196.0316 £695.00 Watch: Omega DeVille 196.0316 Stock Number: CHW5809 Price: £699.00

A quirky rare and usual version of an Omega Deville Quartz 196.01316 with a so called Ying Yang dial. Champagne coloured dial with unusual design is what makes this watch.

32mm case size in stainless steel with gold plating thought to be dated around 1990. Yellow gold bezel and fitted to a generic brown leather strap however with a gold plated Omega buckle.

Sapphire crystal and date aperture to 6. In fine all round condition excellent working order guarenteed to that effect.