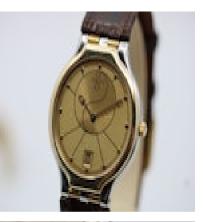

Omega De Ville Quartz Ying Yang Dial 196.0316 £695.00 Watch: Omega DeVille 196.0316 Stock Number: CHW5809 Price: £699.00

A quirky rare and usual version of an Omega Deville Quartz 196.01316 with a so called Ying Yang dial. Champagne coloured dial with unusual design is what makes this watch.

32mm case size in stainless steel with gold plating thought to be dated around 1990. Yellow gold bezel and fitted to a generic brown leather strap however with a gold plated Omega buckle.

Sapphire crystal and date aperture to 6. In fine all round condition excellent working order guarenteed to that effect.