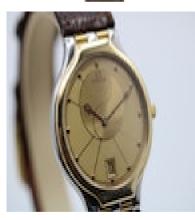

Omega De Ville Quartz Ying Yang Dial 196.0316 £695.00 Watch: Omega DeVille 196.0316 Stock Number: CHW5809 Price: £699.00

A quirky rare and usual version of an Omega Deville Quartz 196.01316 with a so called Ying Yang dial. Champagne coloured dial with unusual design is what makes this watch.

32mm case size in stainless steel with gold plating thought to be dated around 1990. Yellow gold bezel and fitted to a generic brown leather strap however with a gold plated Omega buckle.

Sapphire crystal and date aperture to 6. In fine all round condition excellent working order guarenteed to that effect.