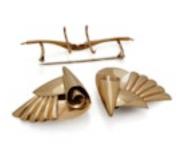

## grays www.graysantiques.co.uk

Tiffany & Co. Retro double - clip brooch £6,650.00

Tiffany & Co. Retro double - clip brooch crafted in 14kt gold, showcasing the bold and sculptural design.

Made in Circa 1940s.

Signed Tiffany & Co. with 14kt gold mark.

This brooch features fan-like elements and conical shapes, arranged in a dynamic and asymmetrical composition that captures the sense of movement typical of the period.