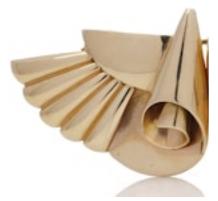

## grays www.graysantiques.co.uk

Tiffany & Co. Retro double - clip brooch £6,650.00

Tiffany & Co. Retro double - clip brooch crafted in 14kt gold, showcasing the bold and sculptural design.

Made in Circa 1940s.

Signed Tiffany & Co. with 14kt gold mark.

This brooch features fan-like elements and conical shapes, arranged in a dynamic and asymmetrical composition that captures the sense of movement typical of the period.

The dimensions:

Length x width: 7 x 2.8 cm Total Weight: 25 grams

Condition: pre - owned, minor signs of usage, excellent condition overall.

Origin American
Period 1940s
Materials Gold

Antique ref: Tiffany & Co. Retro double - clip brooch