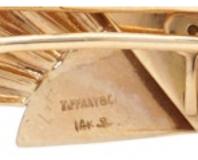

Signed Tiffany & Co. with 14kt gold mark.

This brooch features fan-like elements and conical shapes, arranged in a dynamic and asymmetrical composition that captures the sense of movement typical of the period.

The dimensions:

Length x width: 7 x 2.8 cm Total Weight: 25 grams

Condition: pre - owned, minor signs of usage, excellent condition overall.

Origin American
Period 1940s
Materials Gold

Antique ref: Tiffany & Co. Retro double - clip brooch