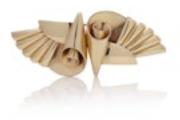

## grays www.graysantiques.co.uk

Tiffany & Co. Retro double - clip brooch £6,650.00

Tiffany & Co. Retro double - clip brooch crafted in 14kt gold, showcasing the bold and sculptural design.

Made in Circa 1940s.

Signed Tiffany & Co. with 14kt gold mark.

This brooch features fan-like elements and conical shapes, arranged in a dynamic and asymmetrical composition that captures the sense of movement typical of the period.

The dimensions:

Length x width: 7 x 2.8 cm Total Weight: 25 grams

Condition: pre - owned, minor signs of usage, excellent condition overall.

Origin American
Period 1940s
Materials Gold

Antique ref: Tiffany & Co. Retro double - clip brooch