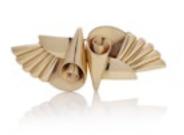

## grays www.graysantiques.co.uk

Tiffany & Co. Retro double - clip brooch £6,650.00

Tiffany & Co. Retro double - clip brooch crafted in 14kt gold, showcasing the bold and sculptural design.

Made in Circa 1940s.

Signed Tiffany & Co. with 14kt gold mark.

This brooch features fan-like elements and conical shapes, arranged in a dynamic and asymmetrical composition that captures the sense of movement typical of the period.