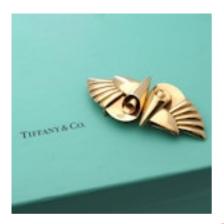

## grays www.graysantiques.co.uk

Tiffany & Co. Retro double - clip brooch £6,650.00

Tiffany & Co. Retro double - clip brooch crafted in 14kt gold, showcasing the bold and sculptural design.

Made in Circa 1940s.

Signed Tiffany & Co. with 14kt gold mark.

This brooch features fan-like elements and conical shapes, arranged in a dynamic and asymmetrical composition that captures the sense of movement typical of the period.