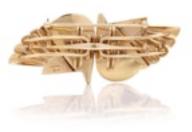

## grays www.graysantiques.co.uk

Tiffany & Co. Retro double - clip brooch £6,650.00

Tiffany & Co. Retro double - clip brooch crafted in 14kt gold, showcasing the bold and sculptural design.

Made in Circa 1940s.

Signed Tiffany & Co. with 14kt gold mark.

This brooch features fan-like elements and conical shapes, arranged in a dynamic and asymmetrical composition that captures the sense of movement typical of the period.