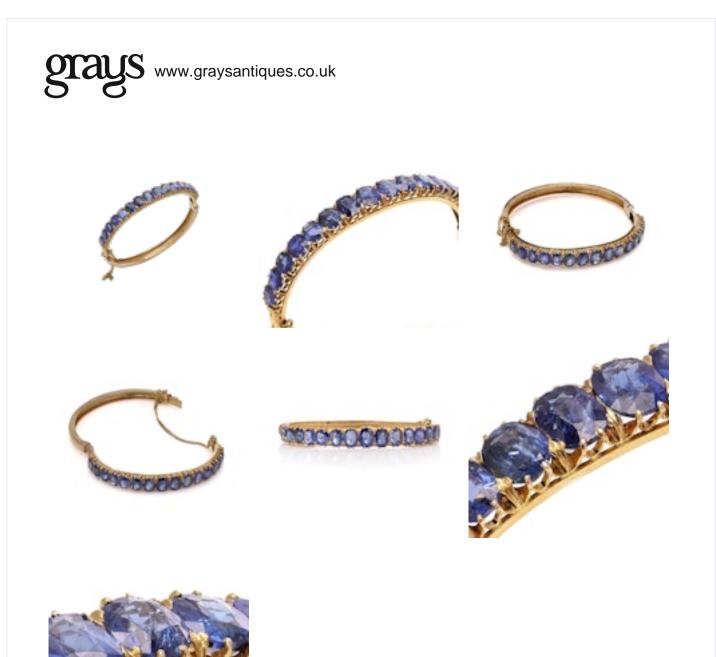

Antique Victorian 18kt gold Sapphire bangle with safety chain £6,750.00

Antique Victorian 18kt gold Sapphire bangle with safety chain.

This beautiful bangle is made from the early Edwardian period, crafted in 18kt gold. The design showcases a row of deep blue, oval-cut sapphires set in a claw setting along the top.

Dimensions: Inner circumference: 15 cm Weight: 15.00 grams

Sapphires -Quantity: 15 Cut: Oval Approximate carat weight: 8 carats Treatment is not indicated.

Condition: The bracelet is pre - owned, minor signs of usage, good and pleasant condition overall.

| Origin         | British   |  |
|----------------|-----------|--|
| Period         | Pre 1900  |  |
| Condition      | Very good |  |
| Materials      | Gold      |  |
| Main Gemstone  | Sapphire  |  |
| Carat for Gold | 18 K      |  |