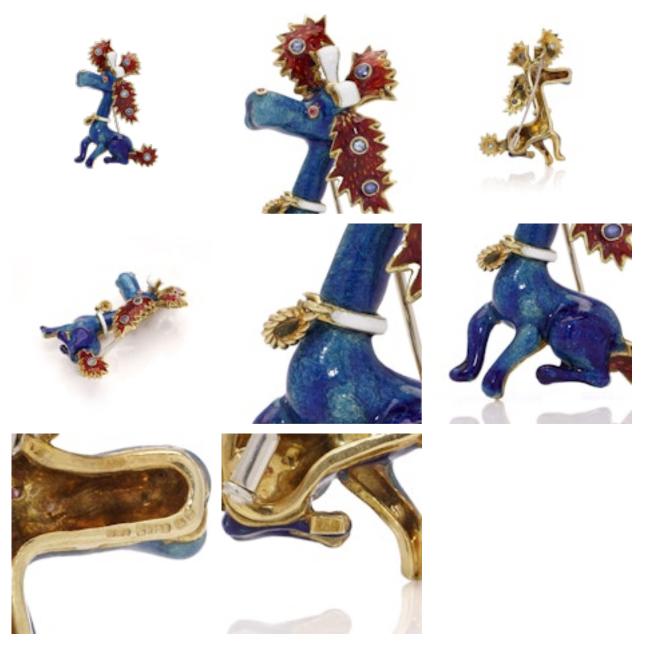

Vintage 18kt gold and enamel whimsical poodle dog brooch £3,250.00

Vintage 18kt yellow gold and cloisonné enamel whimsical poodle dog brooch, set with sapphires and rubies. Made in 1994

This charming vintage brooch, features a poodle dog adorned with cloisonné enamel. The piece is vibrant with a deep blue body and contrasting red mane, detailed with sapphire and ruby accents. The dog's playful, exaggerated features, including its long snout and expressive eyes, are further highlighted by the enamel work.

The brooch showcases hallmarks including the initials "RHB," though the specific designer or maker remains unidentified.

Dimensions: Height: 5 cm Width: 3.5 cm Weight: 19 grams

Sapphires: Total number: 5 Cut: Round Total Carat weight: 0.25 carats Treatment is not indicated.

Rubies: Total number: 3 Cut: Round Total Carat weight: 0.03 cts. Treatment is not indicated

Condition: The brooch is pre-owned, with minor signs of usage, pleasant condition overall.

Antique ref: Vintage 18kt gold and enamel whimsical poodle dog brooch