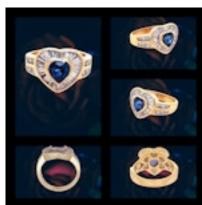

## Sapphire and Diamond Heart Shape Ring. POA

Heart shaped Royal blue Sapphire (approximately) 2 carats, surrounded by approximately 1.50 carats of trapeze and baguette cut diamonds....set with six brilliant cut diamonds on each side of the ring shank.

Ring crafted in 18 ct yellow gold.

Ring can be sized.

Origin **British Period** 1980s Style Modern Condition Excellent **Materials** Gold **Main Gemstone** Sapphire **Main Gemstone** Other Cut **Ring Size** 0 18 K **Carat for Gold** 

Main Gemstone Carat

2. Carat.

Secondary Gemstone

Diamond

Secondary Gemstone Carat

1.50 Carat

Antique ref: 1190