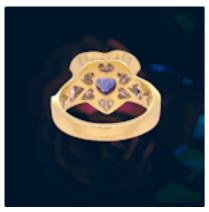

## Sapphire and Diamond Heart Shape Ring. POA

Heart shaped Royal blue Sapphire (approximately) 2 carats, surrounded by approximately 1.50 carats of trapeze and baguette cut diamonds....set with six brilliant cut diamonds on each side of the ring shank.

Ring crafted in 18 ct yellow gold.

Ring can be sized.

Origin **British Period** 1980s Style Modern Condition Excellent **Materials** Gold **Main Gemstone** Sapphire **Main Gemstone** Other Cut **Ring Size** 0 18 K **Carat for Gold** 

Main Gemstone Carat

2. Carat.

Secondary Gemstone

Diamond

Secondary Gemstone Carat

1.50 Carat

Antique ref: 1190