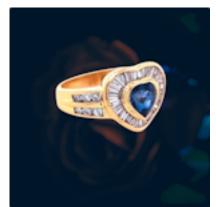

## Sapphire and Diamond Heart Shape Ring. POA

Heart shaped Royal blue Sapphire (approximately) 2 carats, surrounded by approximately 1.50 carats of trapeze and baguette cut diamonds....set with six brilliant cut diamonds on each side of the ring shank.

Ring crafted in 18 ct yellow gold.

Ring can be sized.

Origin **British Period** 1980s Style Modern Condition Excellent **Materials** Gold **Main Gemstone** Sapphire **Main Gemstone** Other Cut **Ring Size** 0 18 K **Carat for Gold** 

Main Gemstone Carat

2. Carat.

Secondary Gemstone

Diamond

Secondary Gemstone Carat

1.50 Carat

Antique ref: 1190