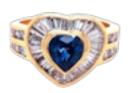

## Sapphire and Diamond Heart Shape Ring. POA

Heart shaped Royal blue Sapphire (approximately) 2 carats, surrounded by approximately 1.50 carats of trapeze and baguette cut diamonds....set with six brilliant cut diamonds on each side of the ring shank.

Ring crafted in 18 ct yellow gold.

Ring can be sized.

Origin **British Period** 1980s Style Modern Condition Excellent **Materials** Gold **Main Gemstone** Sapphire **Main Gemstone** Other Cut **Ring Size** 0 18 K **Carat for Gold** 

Main Gemstone Carat

2. Carat.

Secondary Gemstone

Diamond

Secondary Gemstone Carat

1.50 Carat

Antique ref: 1190