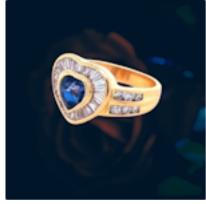

## Sapphire and Diamond Heart Shape Ring. POA

Heart shaped Royal blue Sapphire (approximately) 2 carats, surrounded by approximately 1.50 carats of trapeze and baguette cut diamonds....set with six brilliant cut diamonds on each side of the ring shank.

Ring crafted in 18 ct yellow gold.

Ring can be sized.

Origin **British Period** 1980s Style Modern Condition Excellent **Materials** Gold **Main Gemstone** Sapphire **Main Gemstone** Other Cut **Ring Size** 0 18 K **Carat for Gold** 

Main Gemstone Carat

2. Carat.

Secondary Gemstone

Diamond

Secondary Gemstone Carat

1.50 Carat

Antique ref: 1190