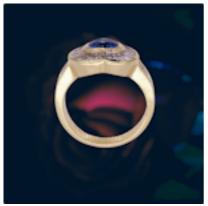

## Sapphire and Diamond Heart Shape Ring. POA

Heart shaped Royal blue Sapphire (approximately) 2 carats, surrounded by approximately 1.50 carats of trapeze and baguette cut diamonds....set with six brilliant cut diamonds on each side of the ring shank.

Ring crafted in 18 ct yellow gold.

Ring can be sized.

Origin **British Period** 1980s Style Modern Condition Excellent **Materials** Gold **Main Gemstone** Sapphire **Main Gemstone** Other Cut **Ring Size** 0 18 K **Carat for Gold** 

Main Gemstone Carat

2. Carat.

Secondary Gemstone

Diamond

Secondary Gemstone Carat

1.50 Carat

Antique ref: 1190