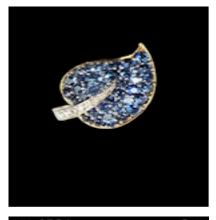

## Vintage Montana sapphire and diamond leaf brooch SKU: 7732 DBGEMS £2,950.00

SKU: 7732

3cts of rare Montana sapphires with platinum claws set in 18ct gold with diamond stem 0.28cts. 20mm x 29mm. Honeycomb back holes, double pin clip. Attributed to Van Cleef & Arpels. See more at our home website www.dbgems.com

Origin French

Period 1940s

Style Mid-Century

**Condition** Excellent

Materials Gold

Main Gemstone Sapphire

**Main Gemstone** 

Cut

Old European Cut

Carat for Gold 18 K

Secondary Gemstone

Diamond

Secondary
Gemstone Cut

**Brilliant Cut** 

Antique ref: 7732