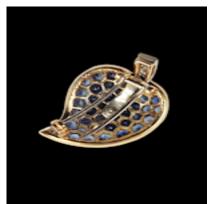

## Vintage Montana sapphire and diamond leaf brooch SKU: 7732 DBGEMS £2,950.00

SKU: 7732

3cts of rare Montana sapphires with platinum claws set in 18ct gold with diamond stem 0.28cts. 20mm x 29mm. Honeycomb back holes, double pin clip. Attributed to Van Cleef & Arpels. See more at our home website www.dbgems.com