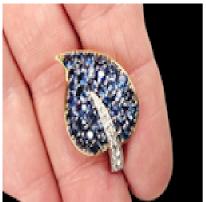

## Vintage Montana sapphire and diamond leaf brooch SKU: 7732 DBGEMS £2,950.00

SKU: 7732

3cts of rare Montana sapphires with platinum claws set in 18ct gold with diamond stem 0.28cts. 20mm x 29mm. Honeycomb back holes, double pin clip. Attributed to Van Cleef & Arpels. See more at our home website www.dbgems.com