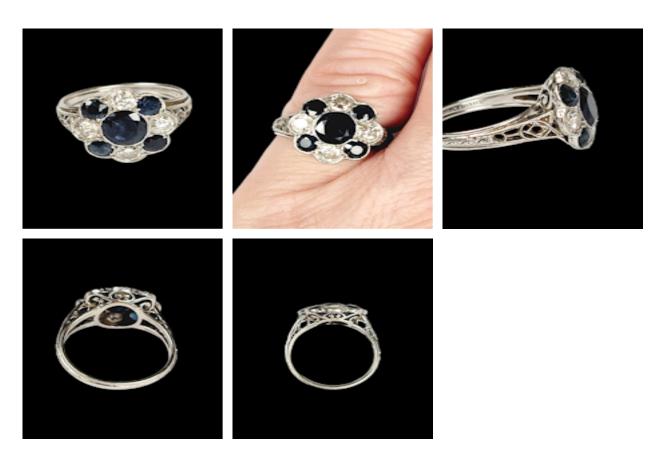

## Antique Tiffany and Co. sapphire and diamond engagement ring SKU: 7728 DBGEMS £2,950.00

SKU: 7728

1.50ct sapphire with 0.60cts of sapphires and 0.50cts of diamonds set in platinum circa 1920, notice scrolling gallery and shoulders with engraving and ribbed shank. Signed Tiffany & Co. Head size 14mm. American. Currently finger size M (U.S 6.25)
See more at our home website www.dbgems.com