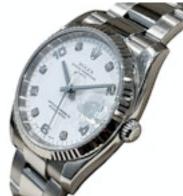

## ROLEX OYSTER PERPETUAL DATE WHITE FACTORY DIAMON DIAL 115234 £5,850.00

Brand: Rolex

Model: Oyster Perpetual Date

Ref. No.: 115234

Year: ca 2008 (M serial) Case Material: Stainless Steel Bracelet Material: Gold/Steel

Dial Type: White Diamond/Arabic Numerals

Movement: Automatic Original Box: Yes Original Papers: YNo Warranty: 12 Months

Viewings: For viewings in store appointment is required. On some items we might need a 48h notice.