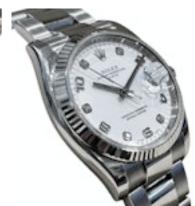

## ROLEX OYSTER PERPETUAL DATE WHITE FACTORY DIAMON DIAL 115234 £5,850.00

Brand: Rolex

Model: Oyster Perpetual Date

Ref. No.: 115234

Year: ca 2008 (M serial) Case Material: Stainless Steel Bracelet Material: Gold/Steel

Dial Type: White Diamond/Arabic Numerals

Movement: Automatic Original Box: Yes Original Papers: YNo Warranty: 12 Months

Viewings: For viewings in store appointment is required. On some items we might need a 48h notice.