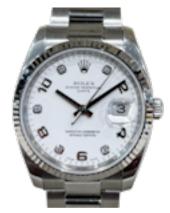

## ROLEX OYSTER PERPETUAL DATE WHITE FACTORY DIAMON DIAL 115234 £5,850.00

Brand: Rolex

Model: Oyster Perpetual Date

Ref. No.: 115234

Year: ca 2008 (M serial) Case Material: Stainless Steel Bracelet Material: Gold/Steel

Dial Type: White Diamond/Arabic Numerals

Movement: Automatic Original Box: Yes Original Papers: YNo Warranty: 12 Months

Viewings: For viewings in store appointment is required. On some items we might need a 48h notice.