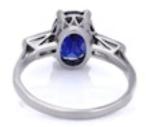

## grays www.graysantiques.co.uk

Platinum Diamond Burma Sapphire ring (Not heated) £8,950.00

Platinum Diamond Burma Sapphire ring (Not heated)

Finger Size: UK L (EU 51.75, US 5.5)

Weight: 3.50 grams

Diamonds -Cut: Baguettes Quantity:2

Total carat weight: 0.22 carats in total

Clarity: VS1 Colour: G - H

Sapphire -Cut: Cushion Quantity:1

Measurements: 8.8 x 6.69 x 4.50 mm approx.

Carat weight: 2.39 carats

Total carat weight: 2.39 carats approx.

Species: Natural corundum Variety: Natural sapphire Origin: Myanmar (Burma) Transparency: Transparent

Treatment: No indications of heating

Comes with a certificate.

Condition: The ring is pre - owned, with minor signs of usage, surface wear, otherwise good condition

overall.

**Condition** Good

Materials Platinum

Main Gemstone Sapphire

Ring Size L

Antique ref: Platinum Diamond Burma Sapphire ring ( Not heated )