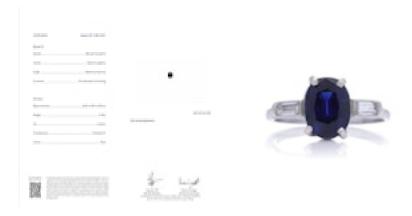

## grays www.graysantiques.co.uk

Platinum Diamond Burma Sapphire ring (Not heated) £8,950.00

Platinum Diamond Burma Sapphire ring (Not heated)

Finger Size: UK L (EU 51.75, US 5.5)

Weight: 3.50 grams

Diamonds -Cut: Baguettes Quantity:2

Total carat weight: 0.22 carats in total

Clarity: VS1 Colour: G - H

Sapphire -Cut: Cushion Quantity:1

Measurements: 8.8 x 6.69 x 4.50 mm approx.

Carat weight: 2.39 carats

Total carat weight: 2.39 carats approx.

Species: Natural corundum Variety: Natural sapphire Origin: Myanmar (Burma) Transparency: Transparent

Treatment: No indications of heating

Comes with a certificate.

Condition: The ring is pre - owned, with minor signs of usage, surface wear, otherwise good condition

overall.

**Condition** Good

Materials Platinum

Main Gemstone Sapphire

Ring Size L

Antique ref: Platinum Diamond Burma Sapphire ring ( Not heated )