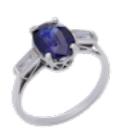

## grays www.graysantiques.co.uk

Platinum Diamond Burma Sapphire ring (Not heated) £8,950.00

Platinum Diamond Burma Sapphire ring (Not heated)

Finger Size: UK L (EU 51.75, US 5.5)

Weight: 3.50 grams

Diamonds -Cut: Baguettes Quantity:2

Total carat weight: 0.22 carats in total

Clarity: VS1 Colour: G - H

Sapphire -Cut: Cushion Quantity:1

Measurements: 8.8 x 6.69 x 4.50 mm approx.

Carat weight: 2.39 carats

Total carat weight: 2.39 carats approx.

Species: Natural corundum Variety: Natural sapphire Origin: Myanmar (Burma) Transparency: Transparent

Treatment: No indications of heating

Comes with a certificate.

Condition: The ring is pre - owned, with minor signs of usage, surface wear, otherwise good condition

overall.

**Condition** Good

Materials Platinum

Main Gemstone Sapphire

Ring Size L

Antique ref: Platinum Diamond Burma Sapphire ring ( Not heated )