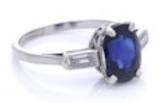

## grays www.graysantiques.co.uk

Platinum Diamond Burma Sapphire ring (Not heated) £8,950.00

Platinum Diamond Burma Sapphire ring (Not heated)

Finger Size: UK L (EU 51.75, US 5.5)

Weight: 3.50 grams

Diamonds -Cut: Baguettes Quantity:2

Total carat weight: 0.22 carats in total

Clarity: VS1 Colour: G - H

Sapphire -Cut: Cushion Quantity:1

Measurements: 8.8 x 6.69 x 4.50 mm approx.

Carat weight: 2.39 carats

Total carat weight: 2.39 carats approx.

Species: Natural corundum Variety: Natural sapphire Origin: Myanmar (Burma) Transparency: Transparent

Treatment: No indications of heating

Comes with a certificate.

Condition: The ring is pre - owned, with minor signs of usage, surface wear, otherwise good condition

overall.

**Condition** Good

Materials Platinum

Main Gemstone Sapphire

Ring Size L

Antique ref: Platinum Diamond Burma Sapphire ring ( Not heated )