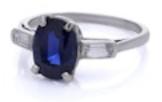

## grays www.graysantiques.co.uk

Platinum Diamond Burma Sapphire ring (Not heated) £8,950.00

Platinum Diamond Burma Sapphire ring (Not heated)

Finger Size: UK L (EU 51.75, US 5.5)

Weight: 3.50 grams

Diamonds -Cut: Baguettes Quantity:2

Total carat weight: 0.22 carats in total

Clarity: VS1 Colour: G - H

Sapphire -Cut: Cushion Quantity:1

Measurements: 8.8 x 6.69 x 4.50 mm approx.

Carat weight: 2.39 carats

Total carat weight: 2.39 carats approx.

Species: Natural corundum Variety: Natural sapphire Origin: Myanmar (Burma) Transparency: Transparent

Treatment: No indications of heating

Comes with a certificate.

Condition: The ring is pre - owned, with minor signs of usage, surface wear, otherwise good condition