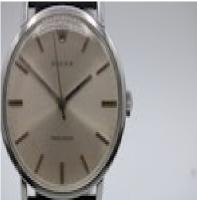

As you can see we have purposely left this watch unpolished and original which will mean you willsee marks and scratches (although nothing significant in our view), dial has clear natural pitting but is the the original silver baton dial the watch started out as.

Silver hands to match the batons this is a manual wind watch operating from a Cal. 1225 movement. Plexiglass. Due to the age of this watch we certainly wouldn't consider waterproof.

34mm stainless steel case, original steel crown and caseback.