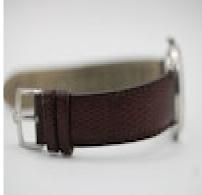

Generic brown leather strap however the original steel Role buckle is fitted to this strap.

Our View - An honest, original 1976 Rolex that wont break the bank.

Antique ref: CHW5788