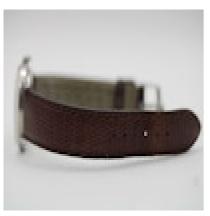

Generic brown leather strap however the original steel Role buckle is fitted to this strap.

Our View - An honest, original 1976 Rolex that wont break the bank.

Antique ref: CHW5788