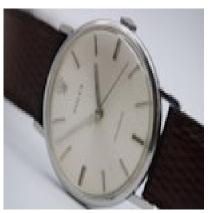

Rolex Precision 3411 £1,750.00 Watch: Rolex Precision 34.11 Stock Number: CHW5788 Price: £1750.00

Incredible to think this Rolex Precision 34.11 is just a few seconds out per day that's despite it being dated to 1976.

As you can see we have purposely left this watch unpolished and original which will mean you willsee marks and scratches (although nothing significant in our view), dial has clear natural pitting but is the the original silver baton dial the watch started out as.

Silver hands to match the batons this is a manual wind watch operating from a Cal. 1225 movement. Plexiglass. Due to the age of this watch we certainly wouldn't consider waterproof.

34mm stainless steel case, original steel crown and caseback.