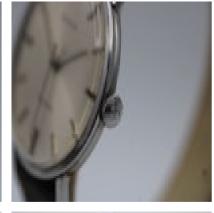

Silver hands to match the batons this is a manual wind watch operating from a Cal. 1225 movement. Plexiglass. Due to the age of this watch we certainly wouldn't consider waterproof.

34mm stainless steel case, original steel crown and caseback.