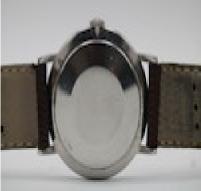

Silver hands to match the batons this is a manual wind watch operating from a Cal. 1225 movement. Plexiglass. Due to the age of this watch we certainly wouldn't consider waterproof.

34mm stainless steel case, original steel crown and caseback.