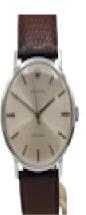

Rolex Precision 3411 £1,750.00 Watch: Rolex Precision 34.11 Stock Number: CHW5788 Price: £1750.00

Incredible to think this Rolex Precision 34.11 is just a few seconds out per day that's despite it being dated to 1976.

As you can see we have purposely left this watch unpolished and original which will mean you willsee marks and scratches (although nothing significant in our view), dial has clear natural pitting but is the the original silver baton dial the watch started out as.

Silver hands to match the batons this is a manual wind watch operating from a Cal. 1225 movement. Plexiglass. Due to the age of this watch we certainly wouldn't consider waterproof.

34mm stainless steel case, original steel crown and caseback.

Generic brown leather strap however the original steel Role buckle is fitted to this strap.

Our View - An honest, original 1976 Rolex that wont break the bank.

Antique ref: CHW5788