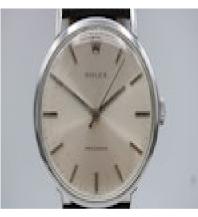

Rolex Precision 3411 £1,750.00 Watch: Rolex Precision 34.11 Stock Number: CHW5788 Price: £1750.00

Incredible to think this Rolex Precision 34.11 is just a few seconds out per day that's despite it being dated to 1976.

As you can see we have purposely left this watch unpolished and original which will mean you willsee marks and scratches (although nothing significant in our view), dial has clear natural pitting but is the the original silver baton dial the watch started out as.

Silver hands to match the batons this is a manual wind watch operating from a Cal. 1225 movement. Plexiglass. Due to the age of this watch we certainly wouldn't consider waterproof.

34mm stainless steel case, original steel crown and caseback.

Generic brown leather strap however the original steel Role buckle is fitted to this strap.

Our View - An honest, original 1976 Rolex that wont break the bank.

Antique ref: CHW5788