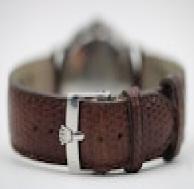

Generic brown leather strap however the original steel Role buckle is fitted to this strap.

Our View - An honest, original 1976 Rolex that wont break the bank.

Antique ref: CHW5788