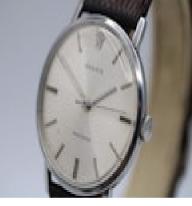

Rolex Precision 3411 £1,750.00 Watch: Rolex Precision 34.11 Stock Number: CHW5788 Price: £1750.00

Incredible to think this Rolex Precision 34.11 is just a few seconds out per day that's despite it being dated to 1976.

As you can see we have purposely left this watch unpolished and original which will mean you willsee marks and scratches (although nothing significant in our view), dial has clear natural pitting but is the the original silver baton dial the watch started out as.

Silver hands to match the batons this is a manual wind watch operating from a Cal. 1225 movement. Plexiglass. Due to the age of this watch we certainly wouldn't consider waterproof.

34mm stainless steel case, original steel crown and caseback.

Generic brown leather strap however the original steel Role buckle is fitted to this strap.

Our View - An honest, original 1976 Rolex that wont break the bank.

Antique ref: CHW5788