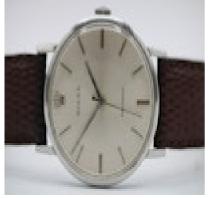

Rolex Precision 3411 £1,750.00 Watch: Rolex Precision 34.11 Stock Number: CHW5788 Price: £1750.00

Incredible to think this Rolex Precision 34.11 is just a few seconds out per day that's despite it being dated to 1976.

As you can see we have purposely left this watch unpolished and original which will mean you willsee marks and scratches (although nothing significant in our view), dial has clear natural pitting but is the the original silver baton dial the watch started out as.

Silver hands to match the batons this is a manual wind watch operating from a Cal. 1225 movement. Plexiglass. Due to the age of this watch we certainly wouldn't consider waterproof.

34mm stainless steel case, original steel crown and caseback.

Generic brown leather strap however the original steel Role buckle is fitted to this strap.

Our View - An honest, original 1976 Rolex that wont break the bank.

Antique ref: CHW5788