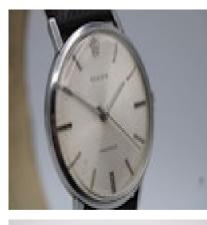

Rolex Precision 3411 £1,750.00 Watch: Rolex Precision 34.11 Stock Number: CHW5788 Price: £1750.00

Incredible to think this Rolex Precision 34.11 is just a few seconds out per day that's despite it being dated to 1976.

As you can see we have purposely left this watch unpolished and original which will mean you willsee marks and scratches (although nothing significant in our view), dial has clear natural pitting but is the the original silver baton dial the watch started out as.

Silver hands to match the batons this is a manual wind watch operating from a Cal. 1225 movement. Plexiglass. Due to the age of this watch we certainly wouldn't consider waterproof.

34mm stainless steel case, original steel crown and caseback.

Generic brown leather strap however the original steel Role buckle is fitted to this strap.

Our View - An honest, original 1976 Rolex that wont break the bank.

Antique ref: CHW5788