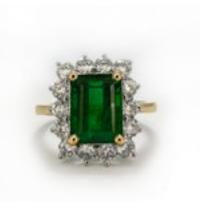

## **grays** www.graysantiques.co.uk

Emerald Diamond Rectangular Cluster Ring - SADDINGTONS JEWELLERY Stand 375 £4,775.00

Vintage Emerald Diamond Rectangular Cluster Ring. The beautiful emerald is of very good colourand is 3.5ct weight, claw set, the surrounding modern brilliant cut diamonds total 0.7ct weight and areG/H colour, VS1. The shank is 18ct yellow gold and the gems are set in an 18ct white gold gallery. The head of the ring measures 15.8mm x 12.2mm, total depth 5.4mm, sitting low on the finger. Thering is currently UK size M1/2, can be resized. A beautiful and striking Emerald and Diamond ClusterRing. Please contact us if you would like more information on this ring.