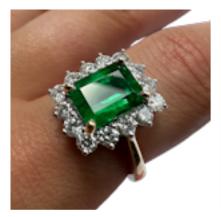

## **grays** www.graysantiques.co.uk

Emerald Diamond Rectangular Cluster Ring - SADDINGTONS JEWELLERY Stand 375 £4,775.00

Vintage Emerald Diamond Rectangular Cluster Ring. The beautiful emerald is of very good colourand is 3.5ct weight, claw set, the surrounding modern brilliant cut diamonds total 0.7ct weight and areG/H colour, VS1. The shank is 18ct yellow gold and the gems are set in an 18ct white gold gallery. The head of the ring measures 15.8mm x 12.2mm, total depth 5.4mm, sitting low on the finger. Thering is currently UK size M1/2, can be resized. A beautiful and striking Emerald and Diamond ClusterRing. Please contact us if you would like more information on this ring.