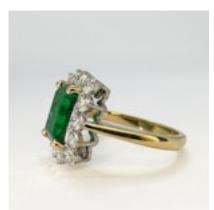

## **grays** www.graysantiques.co.uk

Emerald Diamond Rectangular Cluster Ring - SADDINGTONS JEWELLERY Stand 375 £4,775.00

Vintage Emerald Diamond Rectangular Cluster Ring. The beautiful emerald is of very good colourand is 3.5ct weight, claw set, the surrounding modern brilliant cut diamonds total 0.7ct weight and areG/H colour, VS1. The shank is 18ct yellow gold and the gems are set in an 18ct white gold gallery. The head of the ring measures 15.8mm x 12.2mm, total depth 5.4mm, sitting low on the finger. Thering is currently UK size M1/2, can be resized. A beautiful and striking Emerald and Diamond ClusterRing. Please contact us if you would like more information on this ring.