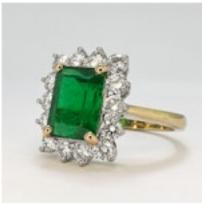

## **grays** www.graysantiques.co.uk

Emerald Diamond Rectangular Cluster Ring - SADDINGTONS JEWELLERY Stand 375 £4,775.00

Vintage Emerald Diamond Rectangular Cluster Ring. The beautiful emerald is of very good colourand is 3.5ct weight, claw set, the surrounding modern brilliant cut diamonds total 0.7ct weight and areG/H colour, VS1. The shank is 18ct yellow gold and the gems are set in an 18ct white gold gallery. The head of the ring measures 15.8mm x 12.2mm, total depth 5.4mm, sitting low on the finger. Thering is currently UK size M1/2, can be resized. A beautiful and striking Emerald and Diamond ClusterRing. Please contact us if you would like more information on this ring.