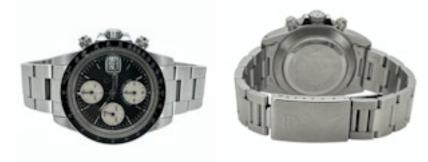

## TUDOR OYSTERDATE BIG BLACK BLACK DIAL 79160 £5,950.00

Brand: Tudor Model: Oysterdate 'Big Block' Ref. No.: 79160 Year: ca 1990/91 (serial B35xxxx) Case Material: Stainless Steel Bracelet Material: Stainless Steel Dial Type: Black Index Movement: Automatic Original Box: No Original Papers: No Warranty: 12 Months