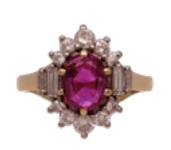

## **Burma Ruby Ring POA**

This vintage Burma Ruby ring boasts a stunning 1.09 carat oval cut natural Burma Ruby with no sign of indications of heating set in a two tone gold band. Adorned with 4 baguette cut natural diamonds and 10 brilliant cut natural diamonds (approximately 50 points in total G colour). Independently certified on G.C.S: Gemological Certification Service. Ring Size R: Ring can be sized.

Period 20th Century

Style Classical

**Condition** Excellent

Materials Gold

Main Gemstone Ruby

Main Gemstone

Cut

**Oval Cut** 

Carat for Gold 18 K

**Main Gemstone** 

Carat

1.09

Secondary Gemstone

Diamond

Secondary Gemstone Carat

0.50

Secondary Gemstone Cut

**Brilliant Cut** 

Secondary Diamond Colour

F-G

Ring Size R

Antique ref: 1197