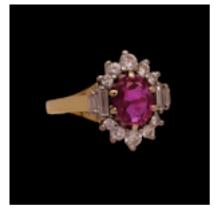

## **Burma Ruby Ring POA**

This vintage Burma Ruby ring boasts a stunning 1.09 carat oval cut natural Burma Ruby with no sign of indications of heating set in a two tone gold band. Adorned with 4 baguette cut natural diamonds and 10 brilliant cut natural diamonds (approximately 50 points in total G colour). Independently certified on G.C.S: Gemological Certification Service. Ring Size R: Ring can be sized.

Period 20th Century

Style Classical

**Condition** Excellent

Materials Gold

Main Gemstone Ruby

Main Gemstone

Cut

**Oval Cut** 

Carat for Gold 18 K

**Main Gemstone** 

Carat

1.09

Secondary Gemstone

Diamond

Secondary Gemstone Carat

0.50

Secondary Gemstone Cut

**Brilliant Cut** 

Secondary Diamond Colour

F-G

Ring Size R

Antique ref: 1197