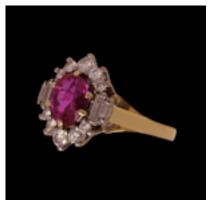

## **Burma Ruby Ring POA**

This vintage Burma Ruby ring boasts a stunning 1.09 carat oval cut natural Burma Ruby with no sign of indications of heating set in a two tone gold band. Adorned with 4 baguette cut natural diamonds and 10 brilliant cut natural diamonds (approximately 50 points in total G colour). Independently certified on G.C.S: Gemological Certification Service. Ring Size R: Ring can be sized.

Period 20th Century

Style Classical

**Condition** Excellent

Materials Gold

Main Gemstone Ruby

Main Gemstone

Cut

**Oval Cut** 

Carat for Gold 18 K

**Main Gemstone** 

Carat

1.09

Secondary Gemstone

Diamond

Secondary Gemstone Carat

0.50

Secondary Gemstone Cut

**Brilliant Cut** 

Secondary Diamond Colour

F-G

Ring Size R

Antique ref: 1197