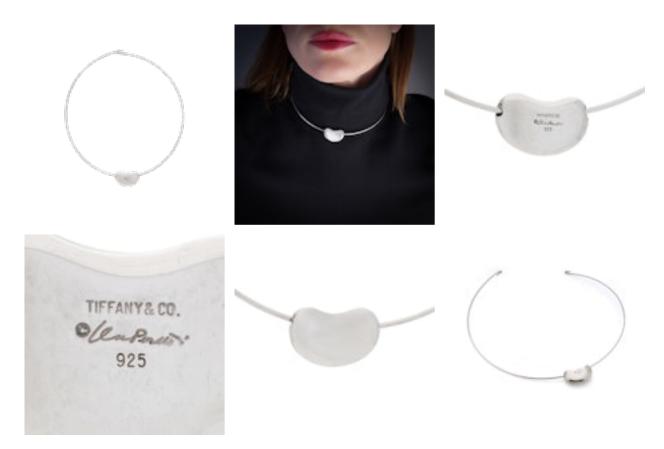

## Tiffany & Co. silver coffee bean necklace £450.00

Tiffany & Co. 925 sterling silver necklace from the iconic Elsa Peretti Bean Collection. The bean-shaped pendant is a signature design of Elsa Peretti, renowned for its smooth, organic shape symbolizing the origin of life.

This particular necklace is crafted in sterling silver.

The Bean design represents simplicity and elegance, embodying natural forms and reflecting Peretti's modern minimalist approach to jewellery.

Elsa Peretti first introduced the Bean design in the 1970s, and it has since become one of Tiffany & Co.'s

The measurements: Inner diameter: 12.5 cm

Pendant size: L x W x D: 2.5 x 1.5 x 0.5 cm

Weight: 17 grams

Condition: The necklace is pre-owned, with minor signs of usage, excellent and pleasant condition

overall.