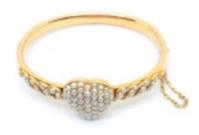

## Victorian Natural Pearl and Gold Heart Bangle, Circa 1880 £7,500.00

A late Victorian pearl and gold hinged heart locket bangle, with a natural seed pearl pavé set heart centre, with seed pearls set in a scroll design to each side, with a glass locket compartment to the reverse of the heart, with safety chain, circa 1880. Electronically tested as 14ct gold.

Main GemstonePearlDimensionsInner length 53mm, inner depth 48mm. Bangle width 6mm. 18.13 grams

Antique ref: S29115T1