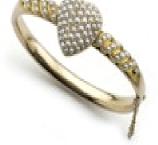

## Victorian Natural Pearl and Gold Heart Bangle, Circa 1880 £7,500.00

A late Victorian pearl and gold hinged heart locket bangle, with a natural seed pearl pavé set heart centre, with seed pearls set in a scroll design to each side, with a glass locket compartment to the reverse of the heart, with safety chain, circa 1880. Electronically tested as 14ct gold.

Main GemstonePearlDimensionsInner length 53mm, inner depth 48mm. Bangle width 6mm. 18.13 grams

Antique ref: S29115T1