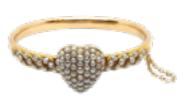

## Victorian Natural Pearl and Gold Heart Bangle, Circa 1880 £7,500.00

A late Victorian pearl and gold hinged heart locket bangle, with a natural seed pearl pavé set heart centre, with seed pearls set in a scroll design to each side, with a glass locket compartment to the reverse of the heart, with safety chain, circa 1880. Electronically tested as 14ct gold.

Main GemstonePearlDimensionsInner length 53mm, inner depth 48mm. Bangle width 6mm. 18.13 grams

Antique ref: S29115T1