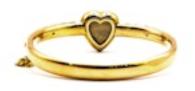

## Victorian Natural Pearl and Gold Heart Bangle, Circa 1880 £7,500.00

A late Victorian pearl and gold hinged heart locket bangle, with a natural seed pearl pavé set heart centre, with seed pearls set in a scroll design to each side, with a glass locket compartment to the reverse of the heart, with safety chain, circa 1880. Electronically tested as 14ct gold.

Main GemstonePearlDimensionsInner length 53mm, inner depth 48mm. Bangle width 6mm. 18.13 grams

Antique ref: S29115T1