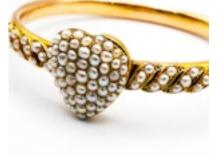

## Victorian Natural Pearl and Gold Heart Bangle, Circa 1880 £7,500.00

A late Victorian pearl and gold hinged heart locket bangle, with a natural seed pearl pavé set heart centre, with seed pearls set in a scroll design to each side, with a glass locket compartment to the reverse of the heart, with safety chain, circa 1880. Electronically tested as 14ct gold.

Main GemstonePearlDimensionsInner length 53mm, inner depth 48mm. Bangle width 6mm. 18.13 grams

Antique ref: S29115T1