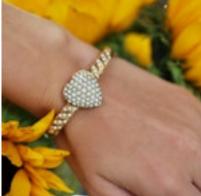

## Victorian Natural Pearl and Gold Heart Bangle, Circa 1880 £7,500.00

A late Victorian pearl and gold hinged heart locket bangle, with a natural seed pearl pavé set heart centre, with seed pearls set in a scroll design to each side, with a glass locket compartment to the reverse of the heart, with safety chain, circa 1880. Electronically tested as 14ct gold.

Main GemstonePearlDimensionsInner length 53mm, inner depth 48mm. Bangle width 6mm. 18.13 grams

Antique ref: S29115T1