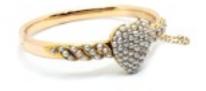

## Victorian Natural Pearl and Gold Heart Bangle, Circa 1880 £7,500.00

A late Victorian pearl and gold hinged heart locket bangle, with a natural seed pearl pavé set heart centre, with seed pearls set in a scroll design to each side, with a glass locket compartment to the reverse of the heart, with safety chain, circa 1880. Electronically tested as 14ct gold.

Main GemstonePearlDimensionsInner length 53mm, inner depth 48mm. Bangle width 6mm. 18.13 grams

Antique ref: S29115T1