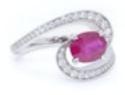

Platinum diamond and ruby ring £3,950.00

Platinum diamond and ruby ring.

Design: The ring features a dynamic curve with pavé-set diamonds leading to an oval-cut ruby, creating a flowing, modern aesthetic.

Condition: The ring is pre - owned, with minor signs of usage, surface wear, otherwise good condition overall.

Central Ruby: The main stone is an oval-cut ruby, held by prongs.

Diamond Accents: The diamonds are set along one side of the band in a pavé setting.