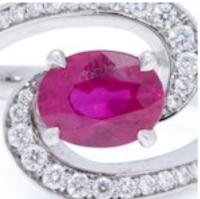

Finger Size: UK N 1/2 (EU 54.5, US 7.25)

Weight:8.64 grams

Ruby -Cut: Oval faceted Quantity:1 Carat weight: 1.20 carats

Treatment: No treatment indicated.

Diamonds -Cut: Round brilliant

Quantity:46 Total carat weight: 0.72 carats in total Clarity: VS1 Colour: F - G

Condition: The ring is pre - owned, with minor signs of usage, surface wear, otherwise good condition overall.

Central Ruby: The main stone is an oval-cut ruby, held by prongs.

Diamond Accents: The diamonds are set along one side of the band in a pavé setting.