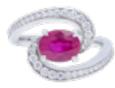

Platinum diamond and ruby ring £3,950.00

Platinum diamond and ruby ring.

Design: The ring features a dynamic curve with pavé-set diamonds leading to an oval-cut ruby, creating a flowing, modern aesthetic.

Condition: The ring is pre - owned, with minor signs of usage, surface wear, otherwise good condition overall.

Central Ruby: The main stone is an oval-cut ruby, held by prongs.

Diamond Accents: The diamonds are set along one side of the band in a pavé setting.