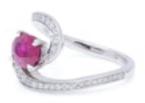

Platinum diamond and ruby ring £3,950.00

Platinum diamond and ruby ring.

Design: The ring features a dynamic curve with pavé-set diamonds leading to an oval-cut ruby, creating a flowing, modern aesthetic.

Condition: The ring is pre - owned, with minor signs of usage, surface wear, otherwise good condition overall.

Central Ruby: The main stone is an oval-cut ruby, held by prongs.

Diamond Accents: The diamonds are set along one side of the band in a pavé setting.