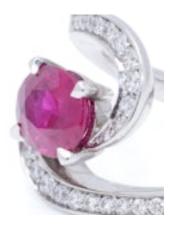

Platinum diamond and ruby ring £3,950.00

Platinum diamond and ruby ring.

Design: The ring features a dynamic curve with pavé-set diamonds leading to an oval-cut ruby, creating a flowing, modern aesthetic.

Finger Size: UK N 1/2 (EU 54.5, US 7.25)

Weight:8.64 grams

Ruby -Cut: Oval faceted Quantity:1 Carat weight: 1.20 carats

Treatment: No treatment indicated.

Diamonds -Cut: Round brilliant

Quantity:46 Total carat weight: 0.72 carats in total Clarity: VS1 Colour: F - G

Condition: The ring is pre - owned, with minor signs of usage, surface wear, otherwise good condition overall.

Central Ruby: The main stone is an oval-cut ruby, held by prongs.

Diamond Accents: The diamonds are set along one side of the band in a pavé setting.