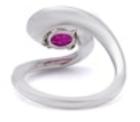

Platinum diamond and ruby ring £3,950.00

Platinum diamond and ruby ring.

Design: The ring features a dynamic curve with pavé-set diamonds leading to an oval-cut ruby, creating a flowing, modern aesthetic.

Condition: The ring is pre - owned, with minor signs of usage, surface wear, otherwise good condition overall.

Central Ruby: The main stone is an oval-cut ruby, held by prongs.

Diamond Accents: The diamonds are set along one side of the band in a pavé setting.