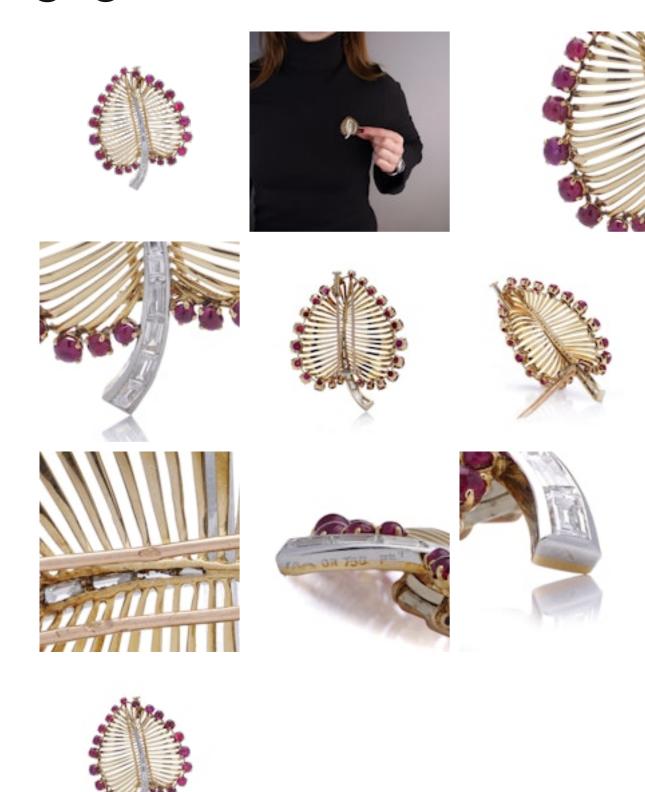

## grays www.graysantiques.co.uk

Vintage Retro Gold and Platinum ruby leaf shaped brooch £2,300.00

Vintage Retro 18kt Gold and Platinum baguette cut 1.74 cts. diamond and 3.71 ct. cabochon rubyleaf shaped brooch.

Design: The design follows a retro-modernist aesthetic, from the 1950s to 1960s, reflecting the bold, sculptural forms of that era.

The leaf or heart shape, combined with the linear detailing and gemstone accents.

Condition: The brooch is pre - owned, minor signs, of usage, excellent condition overall.

Period 1960s

Materials Gold

Main Gemstone Ruby

Carat for Gold 18 K

Secondary

Gemstone Diamond

Antique ref: Vintage Retro Gold and Platinum ruby leaf shaped brooch