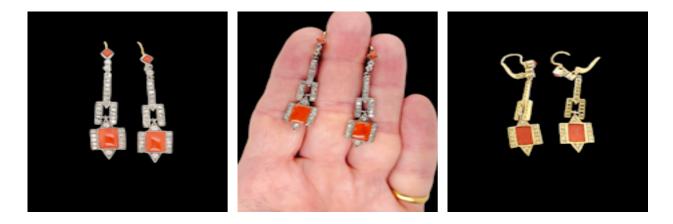

## Iconic Art deco coral and diamond drop earrings SKU: 7687 DBGEMS £4,950.00

SKU: 7687

Turn of the century geometric design earrings. Coral sugarloaf top with a line of diamonds promoting a two row with an oblong coral drop diamond sides with triangular top and bottom. 50mm long 11mm wide. Platinum top 18ct yellow gold back. Omega hook and hinge fittings. Austrian circa 1900 See more at our home website www.dbgems.com