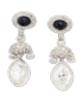

## Art deco diamond drop earrings SKU: 7673 DBGEMS £9,950.00

SKU: 7673

1920's drop earrings with a cabochon sapphire 3.5mm surrounded by miniscule milgrain rose cut diamonds suspending a diamond set umbrella with a central marquise diamond c.1ct and tiny milgrain old mine diamonds either side. Diamond weight approximately 2.20cts sapphire 0.50cts. American circa 1900. Later peg and scroll fittings. 27mm long. See more at our home website www.dbgems.com