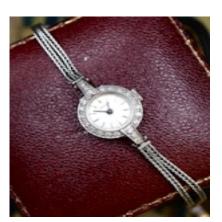

## 18ct White Gold & Diamond Round Face Vertex Watch with 9ct Strap Circa 1930 £1,350.00

One very fine 18ct White Gold & 9ct White Gold (marked) Ladies Diamond Vertex Watch, with a round watch face, with 16 "Pave Set" "Single Cut" Diamonds set around the watch face, and a further six graduating "Pave Set" "Single Cut" Diamonds leading from the watch face to the strap (three and each side). The watch face is 18ct White Gold (Marked) with a Wave effect Foliate engraving around the edge with a plain winder. The strap is 9ct White Gold (marked) with two separated link strands leading down the the hook ad clip fastener.