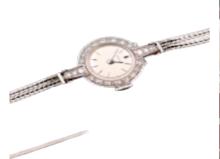

## 18ct White Gold & Diamond Round Face Vertex Watch with 9ct Strap Circa 1930 £1,350.00

One very fine 18ct White Gold & 9ct White Gold (marked) Ladies Diamond Vertex Watch, with a round watch face, with 16 "Pave Set" "Single Cut" Diamonds set around the watch face, and a further six graduating "Pave Set" "Single Cut" Diamonds leading from the watch face to the strap (three and each side). The watch face is 18ct White Gold (Marked) with a Wave effect Foliate engraving around the edge with a plain winder. The strap is 9ct White Gold (marked) with two separated link strands leading down the the hook ad clip fastener.