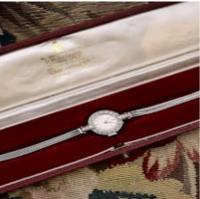

## 18ct White Gold & Diamond Round Face Vertex Watch with 9ct Strap Circa 1930 £1,350.00

One very fine 18ct White Gold & 9ct White Gold (marked) Ladies Diamond Vertex Watch, with a round watch face, with 16 "Pave Set" "Single Cut" Diamonds set around the watch face, and a further six graduating "Pave Set" "Single Cut" Diamonds leading from the watch face to the strap (three and each side). The watch face is 18ct White Gold (Marked) with a Wave effect Foliate engraving around the edge with a plain winder. The strap is 9ct White Gold (marked) with two separated link strands leading down the the hook ad clip fastener.