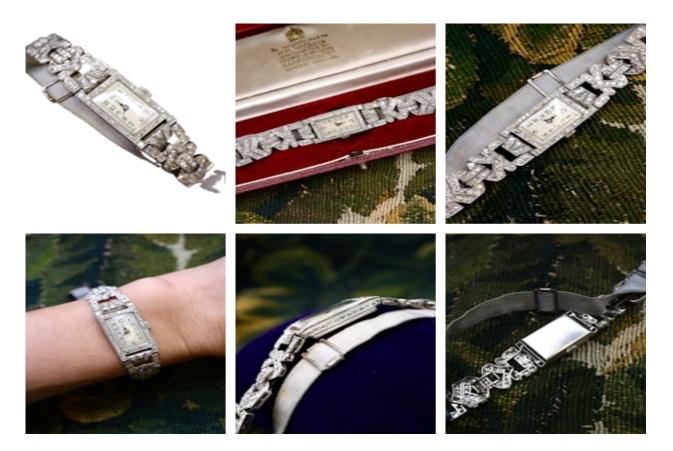

## A very fine Platinum (tested), Art Deco Diamond Cocktail Watch with a Diamond set Half-Bracelet. Circa 1930. £7,850.00

A very fine Platinum (tested), Art Deco Diamond set Oblong Cocktail Watch with a Diamond set geometric Half-Bracelet, on an adjustable Grey silk strap with closures. The (174), Natural Single Cut Diamonds have been independently assessed in their mounts as weighing approximately 4.00 Carats, of H - I Colour and VS2 - SI1 Clarity. A Gemmologist's report accompanies this beautiful piece

The movement has been recently serviced and cleaned. (June 2024).

Circa 1930.

Period 1930s

**Condition** Consistent with age

Materials Platinum

Antique ref: 5747