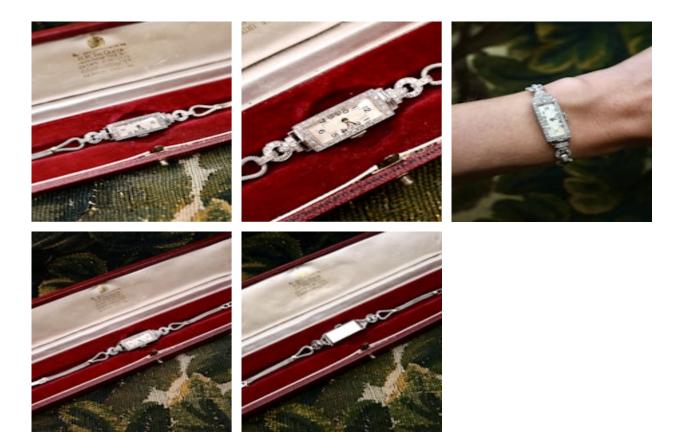

## A very fine oblong "Art Deco" Diamond set Cocktail Watch in Platinum & 18ct White Gold (tested) with Diamond Step shoulders. Circa 1930 £2,850.00

A very fine oblong "Art Deco" Diamond set Cocktail Watch in Platinum & 18ct White Gold (tested) with Diamond Step shoulders, each with two Baguette Cut Diamond, leading to an articulated circular Diamond set link, fitted with a "Boot Lace strap in marked 9 ct White Gold, (London made) with an extendable latched fastener.

Has been serviced and cleaned when acquired: keeps reasonable time

Circa 1930

| 1930s               |
|---------------------|
| Consistent with age |
| Platinum            |
| Diamond             |
| 9 K                 |
|                     |