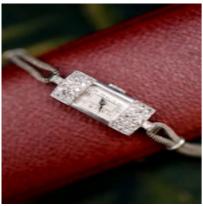

## Platinum Diamond Cocktail Watch Circa 1930 (9ct Strap) £1,250.00

One fine Platinum (tested) and 9ct White Gold (marked) Ladies Diamond Cocktail watch, with an Oblong numbered watch face plain Platinum at the sides, and 16 "Pave Set" "Single Cut" Diamonds at the top and bottom of the watch face (42 in total), with a plain Platinum winder and a Fanned Foliate engraving around the outer edge of the watch face. The strap is 9ct White Gold (marked) with a hook and clip fastener.

Period 1930s

**Condition** Consistent with age

Materials Platinum

Main Gemstone Diamond

Carat for Gold 9 K

Antique ref: 3454