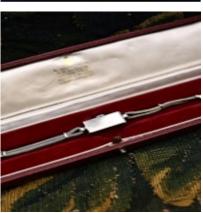

## Platinum Diamond Cocktail Watch Circa 1930 (9ct Strap) £1,250.00

One fine Platinum (tested) and 9ct White Gold (marked) Ladies Diamond Cocktail watch, with an Oblong numbered watch face plain Platinum at the sides, and 16 "Pave Set" "Single Cut" Diamonds at the top and bottom of the watch face (42 in total), with a plain Platinum winder and a Fanned Foliate engraving around the outer edge of the watch face. The strap is 9ct White Gold (marked) with a hook and clip fastener.