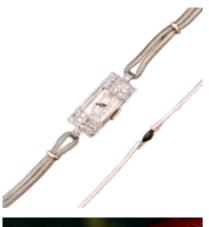

## Platinum Diamond Cocktail Watch Circa 1930 (9ct Strap) £1,250.00

One fine Platinum (tested) and 9ct White Gold (marked) Ladies Diamond Cocktail watch, with an Oblong numbered watch face plain Platinum at the sides, and 16 "Pave Set" "Single Cut" Diamonds at the top and bottom of the watch face (42 in total), with a plain Platinum winder and a Fanned Foliate engraving around the outer edge of the watch face. The strap is 9ct White Gold (marked) with a hook and clip fastener.

Period 1930s

**Condition** Consistent with age

Materials Platinum

Main Gemstone Diamond

Carat for Gold 9 K

Antique ref: 3454