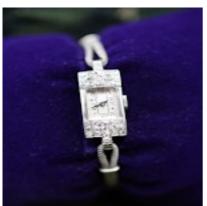

## Platinum Diamond Cocktail Watch Circa 1930 (9ct Strap) £1,250.00

One fine Platinum (tested) and 9ct White Gold (marked) Ladies Diamond Cocktail watch, with an Oblong numbered watch face plain Platinum at the sides, and 16 "Pave Set" "Single Cut" Diamonds at the top and bottom of the watch face (42 in total), with a plain Platinum winder and a Fanned Foliate engraving around the outer edge of the watch face. The strap is 9ct White Gold (marked) with a hook and clip fastener.

Period 1930s

**Condition** Consistent with age

Materials Platinum

Main Gemstone Diamond

Carat for Gold 9 K

Antique ref: 3454