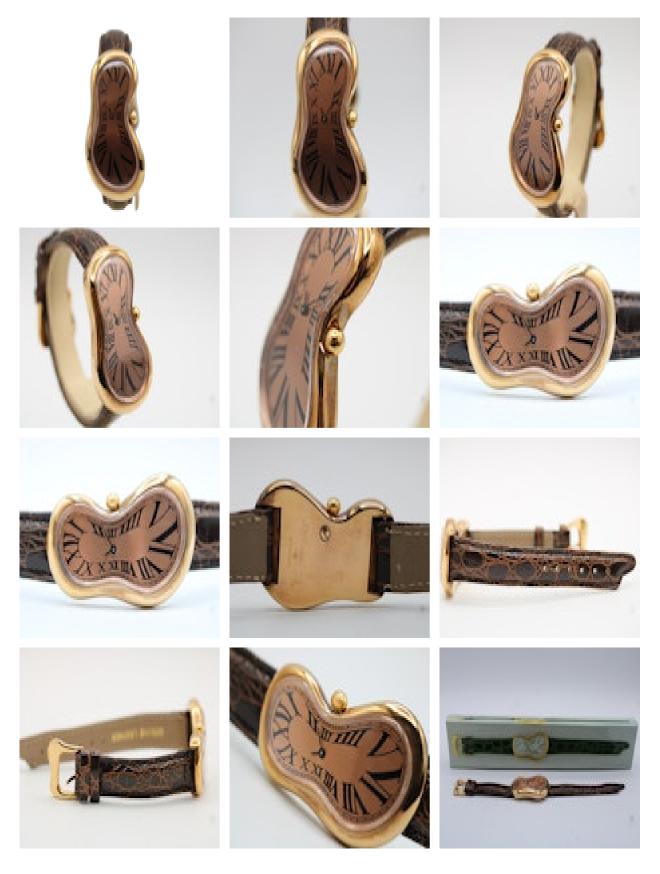

## **grays** www.graysantiques.co.uk

Exaequo Softwatch Full Set c.1992 Undated Papers £2,295.00

Watch: Exaequo Softwatch Full Set c.1992 Undated Papers

Stock Number: CHW5762

Price: £2,295.00

The uniquely shaped Exaequo wristwatch also known as the "Dali" Softwatch inspired by Salvador Dali's "The Persistancy of Memory" - one of the most recognizable paintings of the Surrealism.

The Softwatch features a pear-shaped rose gold plated case measuring approximately 47 by 28mm, brown dial with Roman numerals, smooth rose gold plated bezel and a round crown. The watch is not water-resistant.

The watch operates from a quartz powered movement and is fitted to a brown leather strap with buckle.

Antique ref: CHW5762