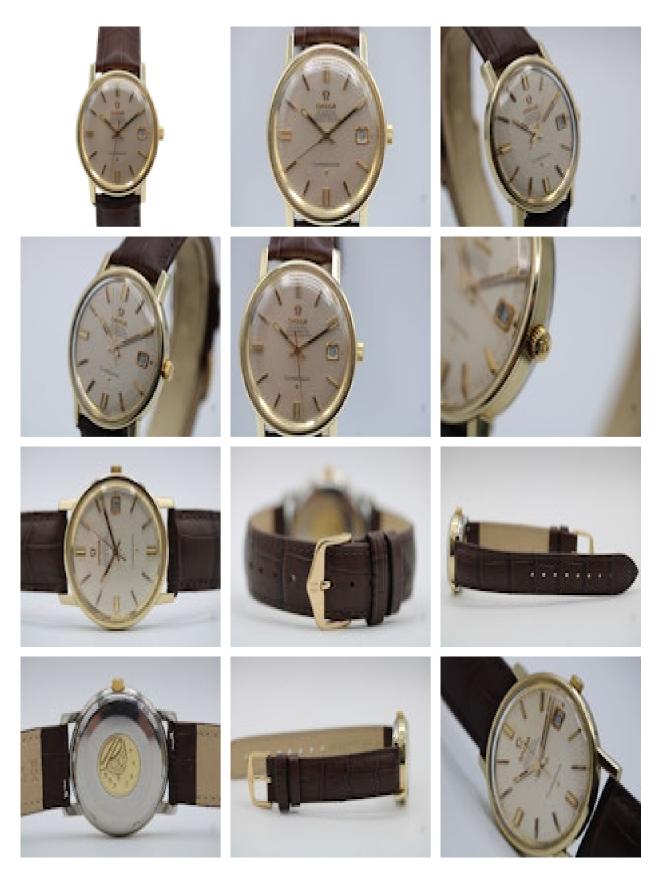

## grays www.graysantiques.co.uk

Omega Constellation 168.018 Constellation Gold Plated 1966 £1,350.00

Watch: Omega Constellation 168.018

Stock Number: CHW5758

Price: £1350.00

This Omega Constellation 168.018 dating back to 1966 is in superb all round condition and working order, recently passed through out workshop with a brand new generic brown leather strap added to finish the look.

Shows some minor natural pitting to the dial as you would expect if looked up close but generally excellent condition for a watch of this age.

Date window to 3 with gold baton hour markers throughout to match the gold coloured hands. Silver dial with a beautiful natural patina. Crown appears to be original.

This automatic watch operates from a 564 calibre movement giving a power reserve of up to 40 hours.

35mm steel case but gold plated with steel case back. plexiglass and due to age as you would expect not water resistant.