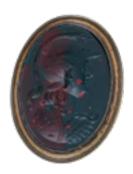

## Victorian pinchbeck bloodstone seal fob with Warrior's profile £295.00

Antique Victorian pinchbeck bloodstone seal fob with Warrior's profile.

This Pinchbeck Bloodstone Seal is from the early 19th century.

It features an intricately designed handle in a flowing neoclassical style, characterized by smooth, curved arches leading to a circular grip at the top.

The seal is set with an oval bloodstone, carved with the profile of a warrior figure, possibly inspired by classical antiquity, such as a Roman or Greek soldier.