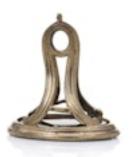

It features an intricately designed handle in a flowing neoclassical style, characterized by smooth, curved arches leading to a circular grip at the top.

The seal is set with an oval bloodstone, carved with the profile of a warrior figure, possibly inspired by classical antiquity, such as a Roman or Greek soldier.

The Dimensions:

Height: 3 cm Length: 2.7 cm Width: 2.1 cm, Depth: 0.5 cm

Weight: 7.00 grams

Stone Size: 23 mm x 17 mm

Condition: Pre-owned, with minor signs of usage. good condition overall.

MaterialsPinchbeckMain GemstoneHematite