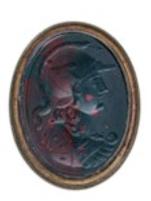

## Victorian pinchbeck bloodstone seal fob with Warrior's profile £295.00

Antique Victorian pinchbeck bloodstone seal fob with Warrior's profile.

This Pinchbeck Bloodstone Seal is from the early 19th century.

It features an intricately designed handle in a flowing neoclassical style, characterized by smooth, curved arches leading to a circular grip at the top.

The seal is set with an oval bloodstone, carved with the profile of a warrior figure, possibly inspired by classical antiquity, such as a Roman or Greek soldier.