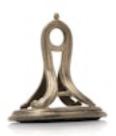

It features an intricately designed handle in a flowing neoclassical style, characterized by smooth, curved arches leading to a circular grip at the top.

The seal is set with an oval bloodstone, carved with the profile of a warrior figure, possibly inspired by classical antiquity, such as a Roman or Greek soldier.

The Dimensions:

Height: 3 cm Length: 2.7 cm Width: 2.1 cm, Depth: 0.5 cm

Weight: 7.00 grams

Stone Size: 23 mm x 17 mm

Condition: Pre-owned, with minor signs of usage. good condition overall.

MaterialsPinchbeckMain GemstoneHematite