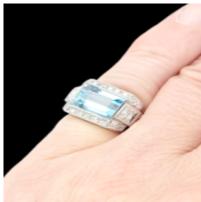

## Art deco aquamarine and diamond dress ring SKU: 7653 DBGEMS £3,950.00

SKU: 7653

3.02ct 11mm x 7mm x 5.5mm rectangular cut aquamarine,landscape bezel set with diamond surround and geometric shoulders 0.70cts. Notice engraved gallery. Head size 12mmx 19.5. American circa 1920. Currently finger size J (U.S 4.75) See more at our home website www.dbgems.com

| Origin               | American    |
|----------------------|-------------|
| Period               | 1920s       |
| Style                | Art Deco    |
| Condition            | Excellent   |
| Materials            | Platinum    |
| Main Gemstone        | Aquamarine  |
| Main Gemstone<br>Cut | Emerald Cut |
| Ring Size            | J           |
|                      |             |