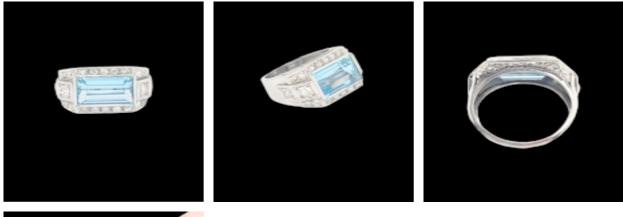

## Art deco aquamarine and diamond dress ring SKU: 7653 DBGEMS £3,950.00

SKU: 7653

3.02ct 11mm x 7mm x 5.5mm rectangular cut aquamarine,landscape bezel set with diamond surround and geometric shoulders 0.70cts. Notice engraved gallery. Head size 12mmx 19.5. American circa 1920. Currently finger size J (U.S 4.75) See more at our home website www.dbgems.com

| Origin               | American    |
|----------------------|-------------|
| Period               | 1920s       |
| Style                | Art Deco    |
| Condition            | Excellent   |
| Materials            | Platinum    |
| Main Gemstone        | Aquamarine  |
| Main Gemstone<br>Cut | Emerald Cut |
| Ring Size            | J           |
|                      |             |