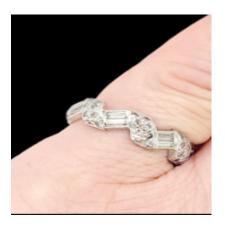

## SKU: 7649 Gem Columbian emeralds 4mm set in 18ct yellow gold with old cut diamond surround (0.60cts) set in platinum. Head size 9mm. English circa 1890 DBGEMS £2,950.00

SKU: 7652

Stylish art deco diamond baguette diamond full hoop eternity band with a chevron design of two baguette diamonds and two rows of 8 cut diamonds all set in platinum 1.12cts. 5.5mm wide. English circa 1920. Finger size O (U.S 7.25) See more at our home website www.dbgems.com