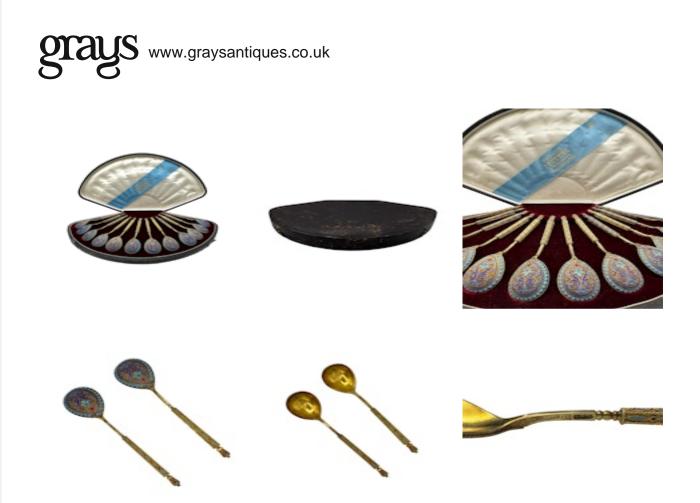

## Russian silver gilt and cloisonné enamel set of 12 coffee spoons by G. Grachev, St Petersburg, c.1880 £2,250.00

Russian silver gilt and cloisonné enamel set of 12 coffee spoons by G. Grachev, St Petersburg, c.1880.

Marked 88 for Russian export silver and with the maker's mark 'Grachev'. Fitted in original case.

Dimensions:

Length: 11.5cm

Width: 2.5cm.

Total Weight: 215gr.

| Origin     | Russian                                                       |
|------------|---------------------------------------------------------------|
| Period     | Pre 1900                                                      |
| Condition  | Excellent                                                     |
| Dimensions | Dimensions: Length: 11.5cm Width: 2.5cm. Total Weight: 215gr. |

Antique ref: G. Grachev, St Petersburg, c.1880