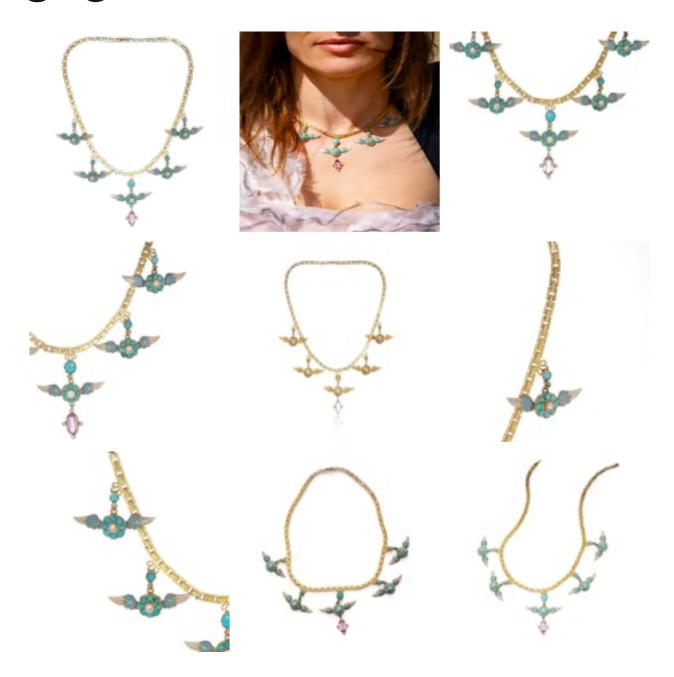

## grays www.graysantiques.co.uk

Victorian 20kt. yellow gold and enamel necklace £12,900.00

Victorian 20kt. yellow gold and enamel necklace with pink tourmaline, turquoise and old-mine cut diamonds.

Dimensions -

Necklace Length: 40 cm

Pendant Size:

Length: 4.5 cm x Width: 4 cm Weight: 41 grams in total

Diamonds -Cut: Old - mine Quantity of stones:14 Main Stone: 1 x 0.25 ct.

Surrounding stones: 2 x 0.20 cts.

2 x 0.15 cts. 9 x 0.03 carats

Approx total weight: 1.22 ct

Clarity: VS1 Colour: E

Turquoises -Cut: Round, oval Quantity of stones:45

Smallest stone size - 3 mm in diameter Middle stone size: width x length: 4 x 4 mm Largest stone - width x length: 6 x 7 mm

Pink tourmaline -

Cut: Oval

Quantity of stones:1
Carat weight: 2.30 carats
Treatment is not indicated.

Condition: Necklace is pre-owned, minor signs of usage, good and pleasant condition overall.

**Style** Victorian

Materials Gold

Main Gemstone Turquoise

Carat for Gold Other

Antique ref: Victorian 20kt. yellow gold and enamel necklace