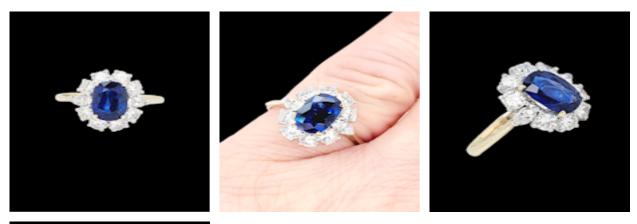

## Natural Royal Blue sapphire and diamond engagement ring SKU: 7631 DBGEMS £15,000.00

SKU: 7631

2.06ct natural Royal blue oval sapphire certified by G.I.A with round brilliant and pear cut diamonds 0.80cts claw set in 14ct white gold with yellow gold shank Head size 13.5mm x 13.5mm. American circa 1950 Currently finger size N 1/2 (U.S 7)

| Origin               | American                      |
|----------------------|-------------------------------|
| Period               | 1950s                         |
| Style                | Contemporary                  |
| Condition            | Excellent                     |
| Materials            | White Gold                    |
| Main Gemstone        | Sapphire                      |
| Main Gemstone<br>Cut | Cushion Cut                   |
| Carat for Gold       | 14 K                          |
| Ring Size            | N <sup>1</sup> ⁄ <sub>2</sub> |