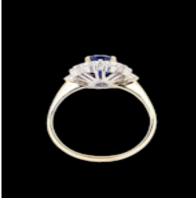

## Natural Royal Blue sapphire and diamond engagement ring SKU: 7631 DBGEMS £15,000.00

SKU: 7631

2.06ct natural Royal blue oval sapphire certified by G.I.A with round brilliant and pear cut diamonds 0.80cts claw set in 14ct white gold with yellow gold shank Head size 13.5mm x 13.5mm. American circa 1950 Currently finger size N 1/2 (U.S 7)

| Origin               | American                      |
|----------------------|-------------------------------|
| Period               | 1950s                         |
| Style                | Contemporary                  |
| Condition            | Excellent                     |
| Materials            | White Gold                    |
| Main Gemstone        | Sapphire                      |
| Main Gemstone<br>Cut | Cushion Cut                   |
| Carat for Gold       | 14 K                          |
| Ring Size            | N <sup>1</sup> ⁄ <sub>2</sub> |