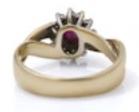

## grays www.graysantiques.co.uk

9kt yellow gold ruby and diamond cluster ring £695.00

## 9kt yellow gold ruby and diamond cluster

The ring features a central ruby surrounded by a halo of small diamonds set in yellow gold. The design resembles a classic cluster ring, The combination of a central coloured stone with a diamond halo suggests this piece may have been crafted for formal or special occasion wear.

Made in Circa 1990s

Finger Size: UK M 1/2 (EU 53, US 6.5)

Weight: 4.01 grams

Ruby -

Cut: Oval faceted

Quantity:1

Carat weight: 0.26 carats

Treatment: No treatment indicated.