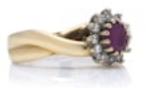

## grays www.graysantiques.co.uk

9kt yellow gold ruby and diamond cluster ring £695.00

## 9kt yellow gold ruby and diamond cluster

The ring features a central ruby surrounded by a halo of small diamonds set in yellow gold. The design resembles a classic cluster ring, The combination of a central coloured stone with a diamond halo suggests this piece may have been crafted for formal or special occasion wear.

Made in Circa 1990s

Finger Size: UK M 1/2 (EU 53, US 6.5)

Weight: 4.01 grams

Ruby -

Cut: Oval faceted

Quantity:1

Carat weight: 0.26 carats

Treatment: No treatment indicated.

Diamonds -

Cut: Round brilliant

Quantity: 12

Carat weight: 12 x 0.01 carats

Total carat weight: 0.12 carats in total

Clarity: VS1 Colour: G - H

Condition: The ring is pre - owned, with minor signs of usage, surface wear, otherwise good condition