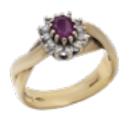

## grays www.graysantiques.co.uk

9kt yellow gold ruby and diamond cluster ring £695.00

## 9kt yellow gold ruby and diamond cluster

The ring features a central ruby surrounded by a halo of small diamonds set in yellow gold. The design resembles a classic cluster ring, The combination of a central coloured stone with a diamond halo suggests this piece may have been crafted for formal or special occasion wear.

Made in Circa 1990s

Finger Size: UK M 1/2 (EU 53, US 6.5)

Weight: 4.01 grams

Ruby -

Cut: Oval faceted

Quantity:1

Carat weight: 0.26 carats

Treatment: No treatment indicated.

Diamonds -

Cut: Round brilliant

Quantity: 12

Carat weight: 12 x 0.01 carats

Total carat weight: 0.12 carats in total

Clarity: VS1 Colour: G - H

Condition: The ring is pre - owned, with minor signs of usage, surface wear, otherwise good condition