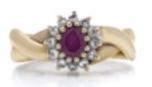

## grays www.graysantiques.co.uk

9kt yellow gold ruby and diamond cluster ring £695.00

## 9kt yellow gold ruby and diamond cluster

The ring features a central ruby surrounded by a halo of small diamonds set in yellow gold. The design resembles a classic cluster ring, The combination of a central coloured stone with a diamond halo suggests this piece may have been crafted for formal or special occasion wear.

Made in Circa 1990s

Finger Size: UK M 1/2 (EU 53, US 6.5)

Weight: 4.01 grams

Ruby -

Cut: Oval faceted

Quantity:1

Carat weight: 0.26 carats

Treatment: No treatment indicated.

Diamonds -

Cut: Round brilliant

Quantity: 12

Carat weight: 12 x 0.01 carats

Total carat weight: 0.12 carats in total

Clarity: VS1 Colour: G - H

Condition: The ring is pre - owned, with minor signs of usage, surface wear, otherwise good condition