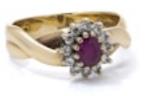

## 9kt yellow gold ruby and diamond cluster

The ring features a central ruby surrounded by a halo of small diamonds set in yellow gold. The design resembles a classic cluster ring, The combination of a central coloured stone with a diamond halo suggests this piece may have been crafted for formal or special occasion wear.

Made in Circa 1990s

Finger Size: UK M 1/2 (EU 53, US 6.5)

Weight: 4.01 grams

Ruby -

Cut: Oval faceted

Quantity:1

Carat weight: 0.26 carats

Treatment: No treatment indicated.

Diamonds -

Cut: Round brilliant

Quantity: 12

Carat weight: 12 x 0.01 carats

Total carat weight: 0.12 carats in total

Clarity: VS1 Colour: G - H

Condition: The ring is pre - owned, with minor signs of usage, surface wear, otherwise good condition