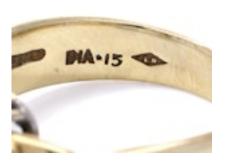

Diamonds -

Cut: Round brilliant

Quantity: 12

Carat weight: 12 x 0.01 carats

Total carat weight: 0.12 carats in total

Clarity: VS1 Colour: G - H

Condition: The ring is pre - owned, with minor signs of usage, surface wear, otherwise good condition