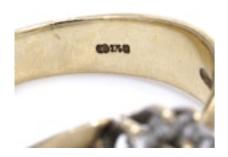

overall.

ConditionGoodMaterialsGoldMain GemstoneRubyCarat for Gold9 K

Antique ref: 9kt yellow gold ruby and diamond cluster ring