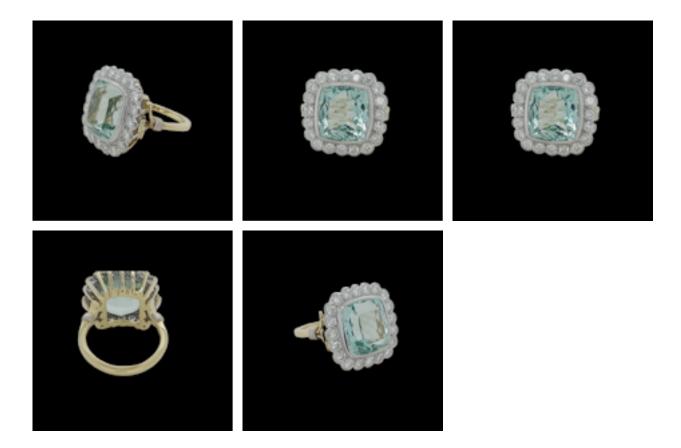

## Vintage Aquamarine and Diamond Ring. POA

This exquisite ring features a 13.50 carat natural cut Aquamarine, showcasing a delicate pale greenish - blue hue, elegantly framed by twenty round brilliant cut natural diamonds totaling 1.40 carats with a colour grade of G/H.

Crafted in a combination of 18 ct white and yellow gold.

The ring comes with an independent certificate, ensuring the authenticity and quality of the gems. Size W

Ring can be sized.

| Period               | 1960s            |
|----------------------|------------------|
| Style                | Vintage          |
| Condition            | Excellent        |
| Materials            | Gold             |
| Main Gemstone        | Aquamarine       |
|                      |                  |
| Main Gemstone<br>Cut | Cushion Cut      |
|                      | Cushion Cut<br>W |
| Cut                  |                  |