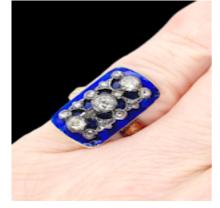

## Georgian diamond and blue enamel ring SKU: 7611 DBGEMS £3,500.00

SKU: 7611

Firmament old mine cut diamond and rose cuts closed set in silver cut down (0.55cts) applied to a midnight blue enamel ground with chevron machine engraved base. Head size 21.5mm x 13mm. Engraved shoulders with rose diamonds set in a trefoil design. English circa 1790 Currently finger size O (U.S 7) See more at home website www.dbgems.com