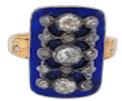

## Georgian diamond and blue enamel ring SKU: 7611 DBGEMS £3,500.00

SKU: 7611

Firmament old mine cut diamond and rose cuts closed set in silver cut down (0.55cts) applied to a midnight blue enamel ground with chevron machine engraved base. Head size 21.5mm x 13mm. Engraved shoulders with rose diamonds set in a trefoil design. English circa 1790 Currently finger size O (U.S 7) See more at home website www.dbgems.com