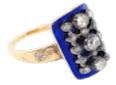

## Georgian diamond and blue enamel ring SKU: 7611 DBGEMS £3,500.00

SKU: 7611

Firmament old mine cut diamond and rose cuts closed set in silver cut down (0.55cts) applied to a midnight blue enamel ground with chevron machine engraved base. Head size 21.5mm x 13mm. Engraved shoulders with rose diamonds set in a trefoil design. English circa 1790 Currently finger size O (U.S 7) See more at home website www.dbgems.com