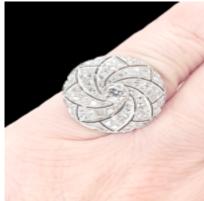

## Art deco diamond swirl dress ring SKU: 7613 DBGEMS £6,750.00

SKU: 7613

1920's geometric pierced out spiral design with a central milgrain set diamond. Fine hand made dress ring note outer perimeter which has added detail, spiral gallery and complex back holes, all exhibiting a higher level of workmanship and artistic competency. Head size 21.5mm. 1.85cts old European transitional cut diamonds. English circa 1920. Currently finger size N (U.S 7) See more at home website www.dbgems.com

Origin British

Period 1920s

Style Art Deco

Condition Excellent

Materials Platinum

Main Gemstone Diamond

**Main Gemstone** 

Cut

Old European Cut

Ring Size N

Antique ref: 7613