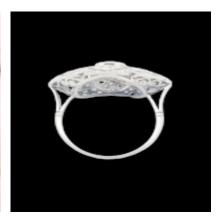

## Art deco diamond swirl dress ring SKU: 7613 DBGEMS £6,750.00

SKU: 7613

1920's geometric pierced out spiral design with a central milgrain set diamond. Fine hand made dress ring note outer perimeter which has added detail, spiral gallery and complex back holes, all exhibiting a higher level of workmanship and artistic competency. Head size 21.5mm. 1.85cts old European transitional cut diamonds. English circa 1920. Currently finger size N (U.S 7) See more at home website www.dbgems.com

Origin British

Period 1920s

Style Art Deco

Condition Excellent

Materials Platinum

Main Gemstone Diamond

**Main Gemstone** 

Cut

Old European Cut

Ring Size N

Antique ref: 7613