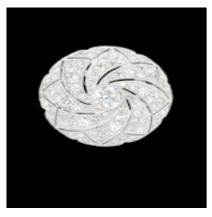

## Art deco diamond swirl dress ring SKU: 7613 DBGEMS £6,750.00

SKU: 7613

1920's geometric pierced out spiral design with a central milgrain set diamond. Fine hand made dress ring note outer perimeter which has added detail, spiral gallery and complex back holes, all exhibiting a higher level of workmanship and artistic competency. Head size 21.5mm. 1.85cts old European transitional cut diamonds. English circa 1920. Currently finger size N (U.S 7) See more at home website www.dbgems.com

Origin British

Period 1920s

Style Art Deco

Condition Excellent

Materials Platinum

Main Gemstone Diamond

**Main Gemstone** 

Cut

Old European Cut

Ring Size N

Antique ref: 7613