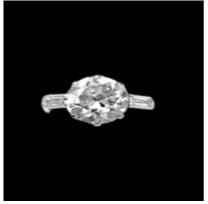

## 2.60cts old European transitional cut diamond and baguette diamond engagement ring SKU: 7621 DBGEMS £12,500.00

SKU: 7621

Art deco simple 2.60ct old European transitional cut diamond 9.3mm, beautifully cut set in an eight claw coronet mount and minimal 4mm x 2mm baguette shoulders (0.10cts) Platinum head with 2.5mm 18ct white gold shank. English circa 1930. Certified K SI2. These hand cut old European transitional cut diamonds face u whiter and look much better than the laboratory reports. See more options at home website www.dbgems.com