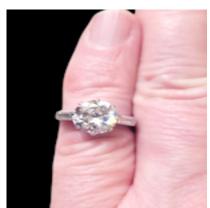

## 2.60cts old European transitional cut diamond and baguette diamond engagement ring SKU: 7621 DBGEMS £12,500.00

SKU: 7621

Art deco simple 2.60ct old European transitional cut diamond 9.3mm, beautifully cut set in an eight claw coronet mount and minimal 4mm x 2mm baguette shoulders (0.10cts) Platinum head with 2.5mm 18ct white gold shank. English circa 1930. Certified K SI2. These hand cut old European transitional cut diamonds face u whiter and look much better than the laboratory reports. See more options at home website www.dbgems.com