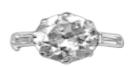

## 2.60cts old European transitional cut diamond and baguette diamond engagement ring SKU: 7621 DBGEMS £12,500.00

SKU: 7621

Art deco simple 2.60ct old European transitional cut diamond 9.3mm, beautifully cut set in an eight claw coronet mount and minimal 4mm x 2mm baguette shoulders (0.10cts) Platinum head with 2.5mm 18ct white gold shank. English circa 1930. Certified K SI2. These hand cut old European transitional cut diamonds face u whiter and look much better than the laboratory reports. See more options at home website www.dbgems.com